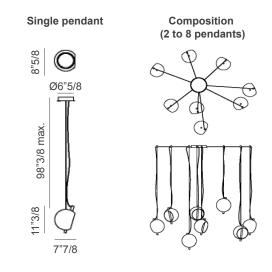

## **Dimensions**

**Single pendant:** 7"7/8W x 8"5/8D x 11"3/8H + 98"3/8 max H of Cables and Canopy **Canopy:** Ø6"5/8

\* For more specifications, please refer to the "Finishes & Materials" PDF