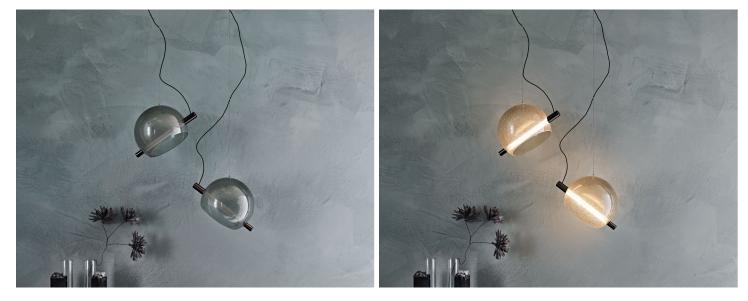

## Description

Suspension lamp with lampshade in artistic blown transparent or fumé glass. Canopy in black chrome steel. This lamp consists of a glass dome like a lampshade cut in half. Inside is an inclined steel cylinder, illuminated by LED light. Cody expresses itself best with an asymmetrical composition on multiple heights, but can also show all its charm individually. Made in Italy.

### Light source:

Single pendant: 110/220V 6W LED. Asymmetrical composition (8 pendants): 110/220V 6W 8 LED.