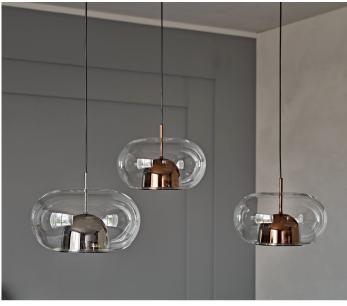

## **Description**

Suspension lamp with lampshade in transparent borosilicate glass and inner shell in borosilicate glass painted bronze, dark grey or light blue. Canopy in black chrome steel. LED bulb not included.

This lamp consists of a transparent sphere, flattened in the centre, which houses a painted glass bell inside. Suitable in asymmetrical composition on multiple heights or individually. Made in Italy.

Optional: Additional cable 78"3/4 long.