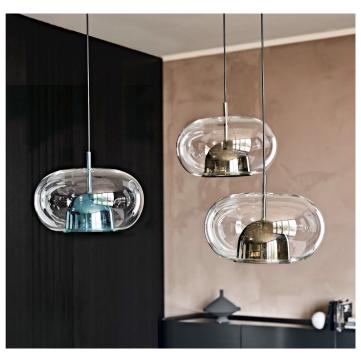

## **Description**

Suspension lamp with lampshade in transparent borosilicate glass and inner shell in borosilicate glass painted bronze, dark grey or light blue. Canopy in black chrome steel. LED bulb not included.

This lamp consists of a transparent sphere, flattened in the centre, which houses a painted glass bell inside. Suitable in asymmetrical composition on multiple heights or individually. Made in Italy.

Optional: Additional cable 78"3/4 long.