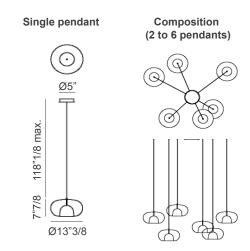

## Dimensions

Single pendant: Ø13"3/8 x 7"7/8H + 98"3/8 max H of Cables and Canopy Canopy single pendant: Ø5" Canopy composition: Ø9"7/8