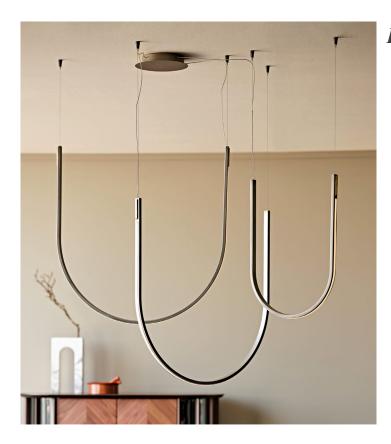

## Nahun Design: Studio Kronos

## Description

Suspension lamp with structure in satin iron grey embossed lacquered steel and brass details. Canopy in black chrome steel.

A LED light strip is positioned along the entire outer edge of the lamp, diffusing a soft and distributed light. At the ends of the structure there are two minute brass dowels, among the few decorative elements, with a minimalist style that still catches the attention. Made in Italy.

Optionals: remote control with dimmer and additional cable 78"3/4 long.

Light source: Single pendant A: 110V 18W LED Single pendant B: 110V 12W LED

 $\frown$ 