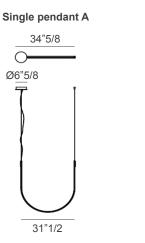

## Dimensions

**Single pendant A:** 34"5/8W x 1"1/8D x 33"H + 98"3/8 max H of Cables and Canopy

**Single pendant B:** 20"W x 1"1/8D x 25"1/8H + 98"3/8 max H of Cables and Canopy

Canopy single pendant: Ø6°5/8 Canopy for compositions (2 to 4 pendants): Ø9°7/8

## Ø6"5/8

\* For more specifications, please refer to the "Finishes & Materials" PDF