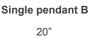

## Dimensions

**Single pendant A:** 34"5/8W x 1"1/8D x 33"H + 98"3/8 max H of Cables and Canopy

**Single pendant B:** 20"W x 1"1/8D x 25"1/8H + 98"3/8 max H of Cables and Canopy

Canopy single pendant: Ø6°5/8 Canopy for compositions (2 to 4 pendants): Ø9°7/8