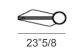

## **Dimensions**

Single pendant A: 23"5/8W x 8"5/8D x 10"5/8"H + 98"3/8 max H of Cables and Canopy

Single pendant B: 28"3/8W x 9"D x 11"3/8H + 98"3/8 max H of Cables and Canopy

Canopy single pendant: Ø6"5/8 Canopy for compositions (2 to 4 pendants): Ø9"7/8

22"7/8

98"3/8 max

10"5/8

Ø6"5/8

Single pendant A

Single pendant B

11"3/8

28"3/8