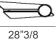

## **Dimensions**

Single pendant A: 23"5/8W x 8"5/8D x 10"5/8"H + 98"3/8 max H of Cables and Canopy

Single pendant B: 28"3/8W x 9"D x 11"3/8H + 98"3/8 max H of Cables and Canopy

Canopy single pendant: Ø6"5/8 Canopy for compositions (2 to 4 pendants): Ø9"7/8

22"7/8

98"3/8 max

10"5/8

Ø6"5/8

Single pendant A

Single pendant B

11"3/8

28"3/8