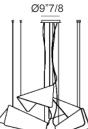

## **Dimensions**

Single pendant A: 23"5/8W x 8"5/8D x 10"5/8"H + 98"3/8 max H of Cables and Canopy

Single pendant B: 28"3/8W x 9"D x 11"3/8H + 98"3/8 max H of Cables and Canopy

Canopy single pendant: Ø6"5/8 Canopy for compositions (2 to 4 pendants): Ø9"7/8