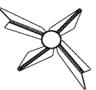

A 110V LED light is positioned along the central fold and radiates the shade of the glass. Made in Italy.

Optional: additional cable 78"3/4 long.

Composition (2 to 4 pendants)

## **Dimensions**

Single pendant A: 23"5/8W x 8"5/8D x 10"5/8"H + 98"3/8 max H of Cables and Canopy

Single pendant B: 28"3/8W x 9"D x 11"3/8H + 98"3/8 max H of Cables and Canopy

Canopy single pendant: Ø6"5/8 Canopy for compositions (2 to 4 pendants): Ø9"7/8