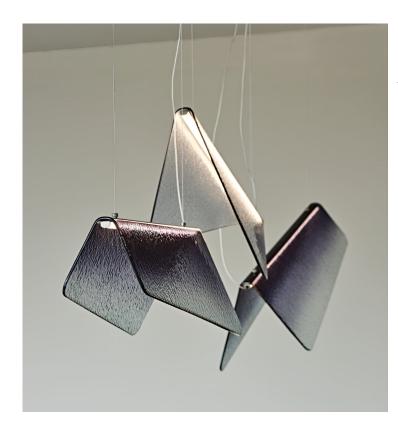

## **Description**

Suspension lamp with diffuser in artistic decorated glass. Canopy in black chrome steel. LED lights.

This lamp is produced by folding a sheet of glass on itself, creating two asymmetrical tips with a studied geometry. Velar has a simple design embellished with carefully selected details, such as the rough surface of the glass and the more intense smoky color towards the centre.

A 110V LED light is positioned along the central fold and radiates the shade of the glass. Made in Italy.

Optional: additional cable 78"3/4 long.

Composition (2 to 4 pendants)

## **Dimensions**

Single pendant A: 23"5/8W x 8"5/8D x 10"5/8"H + 98"3/8 max H of Cables and Canopy

Single pendant B: 28"3/8W x 9"D x 11"3/8H + 98"3/8 max H of Cables and Canopy

Canopy single pendant: Ø6"5/8 Canopy for compositions (2 to 4 pendants): Ø9"7/8