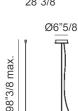

## **Dimensions**

Single pendant A: 23"5/8W x 8"5/8D x 10"5/8"H + 98"3/8 max H of Cables and Canopy

Single pendant B: 28"3/8W x 9"D x 11"3/8H + 98"3/8 max H of Cables and Canopy

Canopy single pendant: Ø6"5/8 Canopy for compositions (2 to 4 pendants): Ø9"7/8

22"7/8

98"3/8 max

10"5/8

Ø6"5/8

Single pendant A

Single pendant B

11"3/8

28"3/8