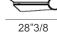

## **Dimensions**

Single pendant A: 23"5/8W x 8"5/8D x 10"5/8"H + 98"3/8 max H of Cables and Canopy

Single pendant B: 28"3/8W x 9"D x 11"3/8H + 98"3/8 max H of Cables and Canopy

Canopy single pendant: Ø6"5/8 Canopy for compositions (2 to 4 pendants): Ø9"7/8

22"7/8

98"3/8 max

10"5/8

Ø6"5/8

Single pendant A

Single pendant B

11"3/8

28"3/8