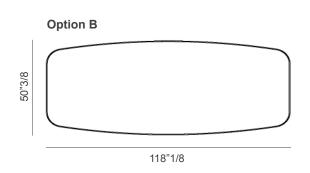

## **Dimensions**

**A)** 94"1/2W x 47"1/4D x 29"1/2H **B)** 118"1/8W x 50"3/8D x 29"1/2H Base is 48" wide

<sup>\*</sup> For more specifications, please refer to the "Finishes & Materials" PDF