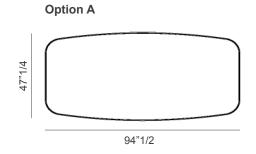

## **Dimensions**

**A)** 94"1/2W x 47"1/4D x 29"1/2H **B)** 118"1/8W x 50"3/8D x 29"1/2H Base is 48" wide

<sup>\*</sup> For more specifications, please refer to the "Finishes & Materials" PDF