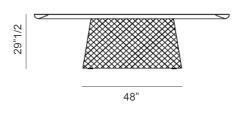

## **Dimensions**

**A)** 94"1/2W x 47"1/4D x 29"1/2H **B)** 118"1/8W x 50"3/8D x 29"1/2H Base is 48" wide

<sup>\*</sup> For more specifications, please refer to the "Finishes & Materials" PDF