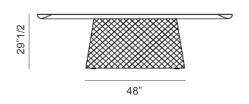

## **Dimensions**

**A)** 94"1/2W x 47"1/4D x 29"1/2H **B)** 118"1/8W x 50"3/8D x 29"1/2H Base is 48" wide

<sup>\*</sup> For more specifications, please refer to the "Finishes & Materials" PDF