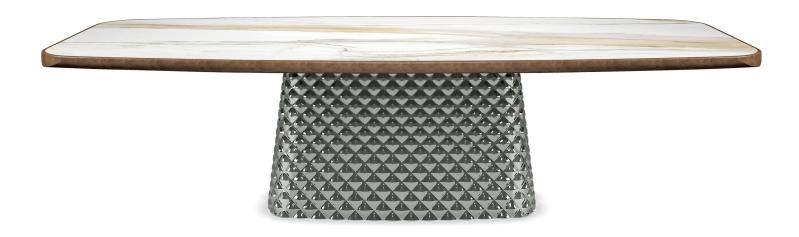

## **Description**

Fixed table with base in mirrored and guilted curved glass and top in a wide range of ceramic Marmi finishes with Brushed Bronze or Brushed Grey lacquered and rounded lower profile.

The Atrium family of tables comes in numerous versions to meet the most varied aesthetic needs and optimally furnish a dining room. The central base consists of two finely worked plates of quilted mirrored glass.

The table creates a play of soft reflections, in which the surrounding objects and light sources reverberate. The glass is shaped with an unprecedented technique that gives the surface a three-dimensional effect like quilting on fabric. Made in Italy.

Rounded lower profile

<sup>\*</sup> For more specifications, please refer to the "Finishes & Materials" PDF