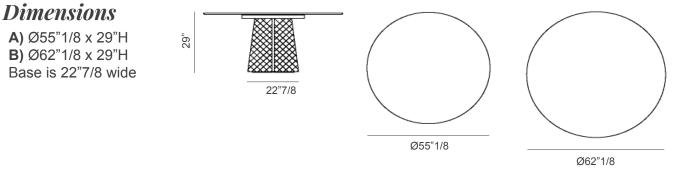

## **Atrium Keramik Round**



## **Description**

Fixed table with base in mirrored and quilted curved glass and round top in a wide range of ceramic Marmi finishes. Optional central swiveling tray Lazy Susan.

The Atrium family of tables comes in numerous versions to meet the most varied aesthetic needs and optimally furnish a dining room. The central base consists of two finely worked plates of quilted mirrored glass.

The table creates a play of soft reflections, in which the surrounding objects and light sources reverberate. The glass is shaped with an unprecedented technique that gives the surface a three-dimensional effect like quilting on fabric. Made in Italy.



\* For more specifications, please refer to the "Finishes & Materials" PDF