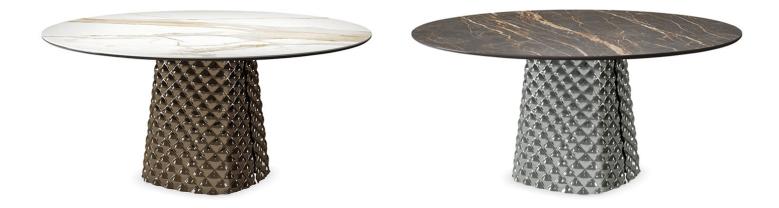

## **Atrium Keramik Round**

## **Description**

Fixed table with base in mirrored and quilted curved glass and round top in a wide range of ceramic Marmi finishes. Optional central swiveling tray Lazy Susan.

The Atrium family of tables comes in numerous versions to meet the most varied aesthetic needs and optimally furnish a dining room. The central base consists of two finely worked plates of quilted mirrored glass.

The table creates a play of soft reflections, in which the surrounding objects and light sources reverberate. The glass is shaped with an unprecedented technique that gives the surface a three-dimensional effect like quilting on fabric. Made in Italy.