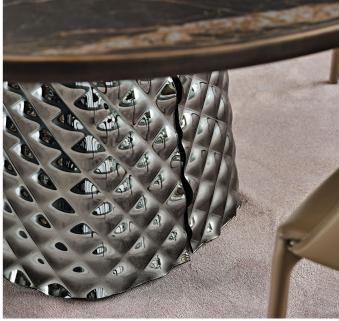

The Atrium family of tables comes in numerous versions to meet the most varied aesthetic needs and optimally furnish a dining room. The central base consists of two finely worked plates of guilted mirrored glass.

The table creates a play of soft reflections, in which the surrounding objects and light sources reverberate. The glass is shaped with an unprecedented technique that gives the surface a three-dimensional effect like guilting on fabric. Made in Italy.