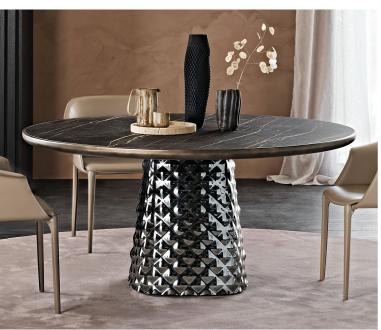

## Description

Fixed table with base in mirrored and guilted curved glass and round top in a wide range of ceramic Marmi finishes with Brushed Bronze or Brushed Grey lacquered and rounded lower profile.

The Atrium family of tables comes in numerous versions to meet the most varied aesthetic needs and optimally furnish a dining room. The central base consists of two finely worked plates of guilted mirrored glass.

The table creates a play of soft reflections, in which the surrounding objects and light sources reverberate. The glass is shaped with an unprecedented technique that gives the surface a three-dimensional effect like guilting on fabric. Made in Italy.