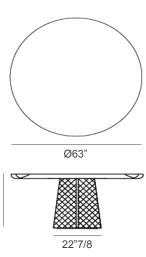

## **Dimensions**

Ø63" x 29"H Base is 22"7/8 wide

<sup>\*</sup> For more specifications, please refer to the "Finishes & Materials" PDF