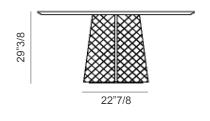

## **Dimensions**

- **A)** Ø55"1/8 x 29"3/8H
- **B)** Ø63" x 29"3/8H
- **C)** Ø70"7/8 x 29"3/8H

Base is 22"7/8 wide

Ø55"1/8 - Ø63" - Ø70"7/8

<sup>\*</sup> For more specifications, please refer to the "Finishes & Materials" PDF