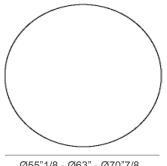

## **Dimensions**

- **A)** Ø55"1/8 x 29"3/8H
- **B)** Ø63" x 29"3/8H
- **C)** Ø70"7/8 x 29"3/8H

Base is 22"7/8 wide

Ø55"1/8 - Ø63" - Ø70"7/8

<sup>\*</sup> For more specifications, please refer to the "Finishes & Materials" PDF