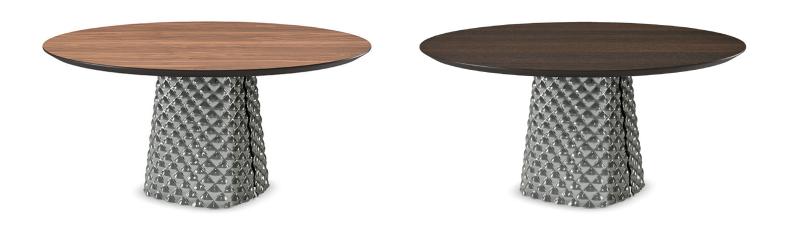

## **Description**

Fixed table with base in mirrored and guilted curved glass and round top in wood. The Atrium family of tables comes in numerous versions to meet the most varied aesthetic needs and optimally furnish a dining room. The central base consists of two finely worked plates of guilted mirrored glass.

The table creates a play of soft reflections, in which the surrounding objects and light sources reverberate. The glass is shaped with an unprecedented technique that gives the surface a three-dimensional effect like quilting on fabric. Made in Italy.