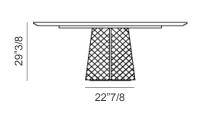

## **Dimensions**

Standard & "T"version

A) Ø63" x 29"3/8H

**B)** Ø70"7/8 x 29"3/8H

Base is 22"7/8 wide

Standard version A

\* For more specifications, please refer to the "Finishes & Materials" PDF