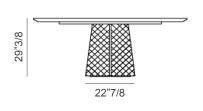

## **Dimensions**

Standard & "T"version

A) Ø63" x 29"3/8H

**B)** Ø70"7/8 x 29"3/8H

Base is 22"7/8 wide

Standard version A

\* For more specifications, please refer to the "Finishes & Materials" PDF