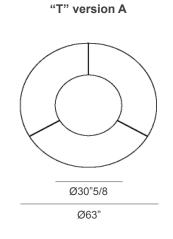

## **Dimensions**

Standard & "T"version

A) Ø63" x 29"3/8H

**B)** Ø70"7/8 x 29"3/8H

Base is 22"7/8 wide

Standard version A

\* For more specifications, please refer to the "Finishes & Materials" PDF