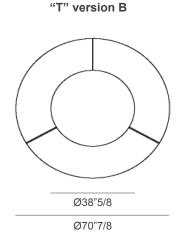

## **Dimensions**

Standard & "T"version

A) Ø63" x 29"3/8H

**B)** Ø70"7/8 x 29"3/8H

Base is 22"7/8 wide

Standard version A

\* For more specifications, please refer to the "Finishes & Materials" PDF