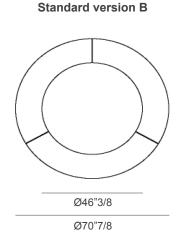

## **Dimensions**

Standard & "T"version

A) Ø63" x 29"3/8H

**B)** Ø70"7/8 x 29"3/8H

Base is 22"7/8 wide

Standard version A

\* For more specifications, please refer to the "Finishes & Materials" PDF