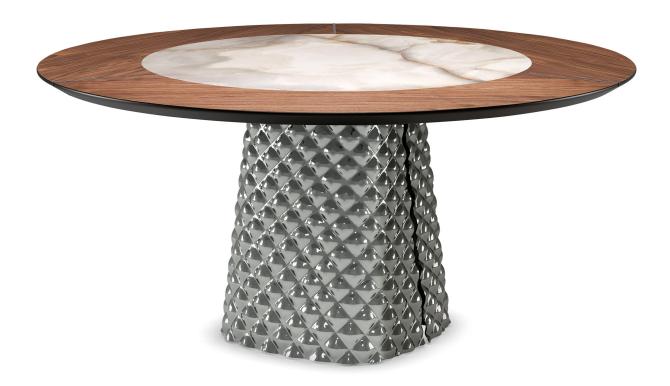

## **Description**

Fixed table with base in mirrored and quilted curved glass. Top in wood with insert in ceramic Marmi. Black chrome details. "T" version with swiveling ceramic insert.

The Atrium family of tables comes in numerous versions to meet the most varied aesthetic needs and optimally furnish a dining room. The central base consists of two finely worked plates of guilted mirrored glass.

The table creates a play of soft reflections, in which the surrounding objects and light sources reverberate. The glass is shaped with an unprecedented technique that gives the surface a three-dimensional effect like quilting on fabric. Made in Italy.