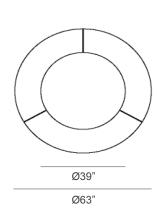

## **Dimensions**

Standard & "T"version

A) Ø63" x 29"3/8H

**B)** Ø70"7/8 x 29"3/8H

Base is 22"7/8 wide

Standard version A

\* For more specifications, please refer to the "Finishes & Materials" PDF