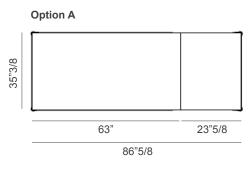

## **Dimensions**

A) 63"W x 35"3/8D x 29"1/2H **Extends to:** 86"5/8W

B) 70"7/8W x 35"3/8D x 29"1/2H Extends to: 94"1/2W

\* For more specifications, please refer to the "Finishes & Materials" PDF