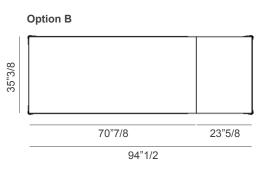

## **Dimensions**

A) 63"W x 35"3/8D x 29"1/2H **Extends to:** 86"5/8W

B) 70"7/8W x 35"3/8D x 29"1/2H Extends to: 94"1/2W

\* For more specifications, please refer to the "Finishes & Materials" PDF