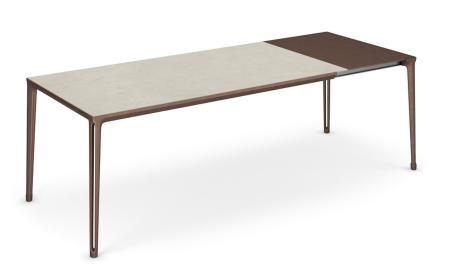

## **Boulevard Argile Drive**

Design: Archirivolto

## Description

Extendable table with base in embossed lacquered aluminum. Rectangular top in tempered glass clay-spatulated. Extension in lacquered embossed MDF matching the base.

A design dining table with a disarming simplicity. It fits into a residential setting with ease and contemporary charm.

The legs have a vertical cavity, enhanced by sophisticated finishes chosen from among different intense or bright shades. The same finish rigorously frames the top. Made in Italy.