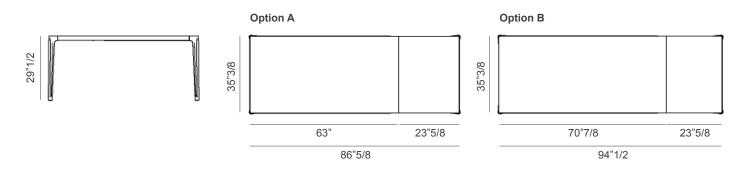

## **Dimensions**

A) 63"W x 35"3/8D x 29"1/2H Extends to: 86"5/8W

B) 70"7/8W x 35"3/8D x 29"1/2H Extends to: 94"1/2W

\* For more specifications, please refer to the "Finishes & Materials" PDF

Cassoni LLC