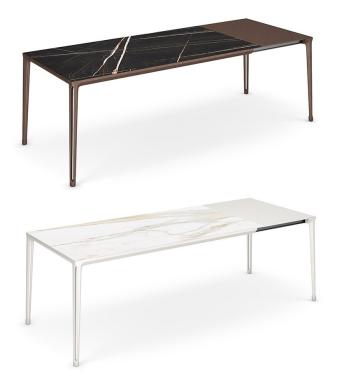

## **Description**

Extendable table with base in embossed lacquered aluminum. Top available in ceramic Marmi in a wide range of finishes. Extension in lacquered embossed MDF matching the base.

A design dining table with a disarming simplicity. It fits into a residential setting with ease and contemporary charm.

The legs have a vertical cavity, enhanced by sophisticated finishes chosen from among different intense or bright shades. The same finish rigorously frames the top. Made in Italy.