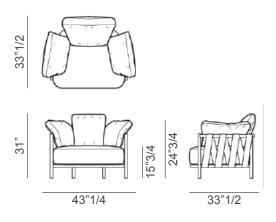

## **Dimensions**

43"1/4W x 33"1/2D x 31"H

Seat height: 15"3/4 Armrest height: 24"3/4

\* For more specifications, please refer to the "Finishes & Materials" PDF