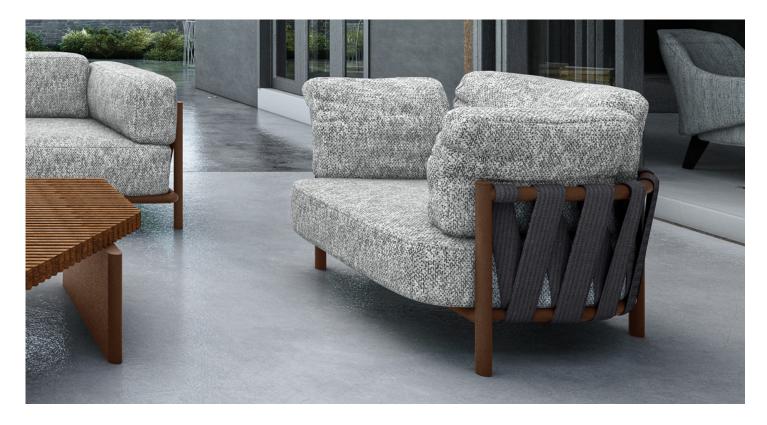

## **Description**

Lounge chair with zinc-coated metal structure, with epoxy powder coating, plywood okumè springing and polypropylene weaving. Seat, backrest and armrest cushions in high resilient, waterproof, multi-density non-deformable polyurethane foam, with inner cover in breathable and waterproof polyester which improves protection from water and moisture. Backrest and armrest cushions have a weighted insert to increase stability. A draining version is available with open-cell expanded polyurethane DRYFELL S covered with 3D filter lining. Covers in outdoor fabrics as per collection or customer's own material. Made in Italy.

Punta Ala