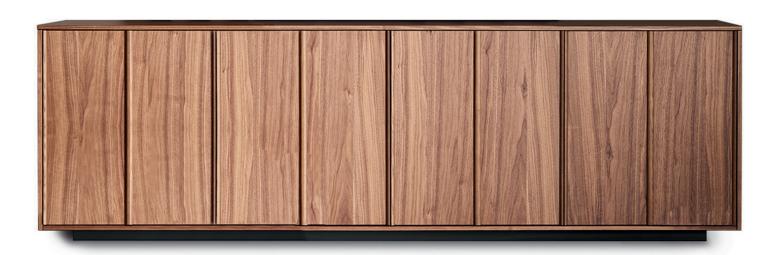

## Description

Sideboard with structure and doors in wood and pinth base in black metal. The main characteristic of this piece of furniture is the vertical cut of the doors, which evokes a sense of calm, thanks to its repetition along the entire length. The design is well-structured: the vertical lines hide the grooves used to open the doors. The structure is light and goes almost unnoticed, designed to discreetly enhance the regularity of the front elements. Made in Italy.