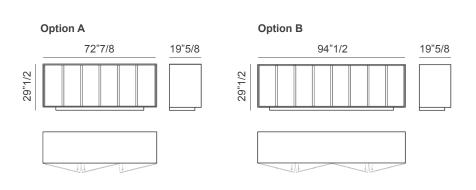

## **Dimensions**

**A)** 72"7/8W x 19"5/8D x 29"1/2H 1 linside shelf (A) in transparent glass Maximum capacity: 22 lb (10 kg)

**B)** 94"1/2W x 19"5/8D x 29"1/2H 2 inside shelves (A) in transparent glass Maximum capacity: 22 lb (10 kg per shelf)