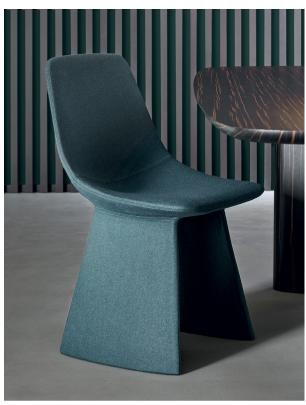

## **Description**

Chair characterized by the striking legs rooted to the ground, as if to leave their mark in the space where they are placed.

The legs support the padded body like two counterforts, giving the seat stability, charm, and an essential nature. The structure is made of steel and padding in cold-foamed polyurethane. The chair is completely covered in leather or fabric. The cover is not removable. Made in Italy.