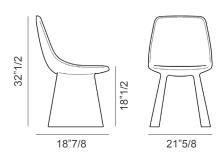

## **Dimensions**

21"5/8W x 18"7/8D x 33"1/2H Seat height: 18"1/2

\* For more specifications, please refer to the "Finishes & Materials" PDF