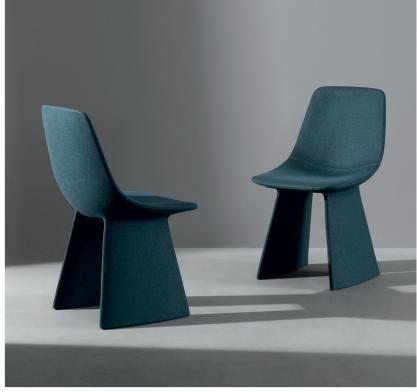

## **Description**

Chair characterized by the striking legs rooted to the ground, as if to leave their mark in the space where they are placed.

The legs support the padded body like two counterforts, giving the seat stability, charm, and an essential nature. The structure is made of steel and padding in cold-foamed polyurethane. The chair is completely covered in leather or fabric. The cover is not removable. Made in Italy.