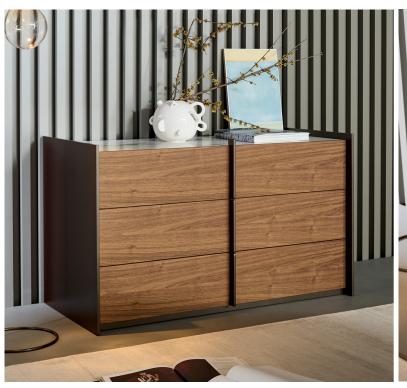

## Description

Dresser made of a single-block piece, partitioned by the handle which divides it in sections. The simple shape and details, like the ceramic top and metal handles, are offset by a modern design with traditional undertones conveyed by its minimalism and purity.

The Aureo collection is inspired by the mathematical / geometric concept of the Golden Ratio: a system on which the proportion of all spaces dedicated to the human life is based, with the intent of creating a balanced, yet functional standard.