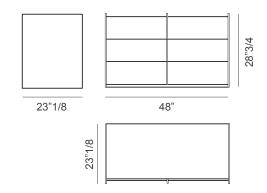

## **Dimensions**

48"W x 23"1/8D x 28"3/4H

<sup>\*</sup> For more specifications, please refer to the "Finishes & Materials" PDF