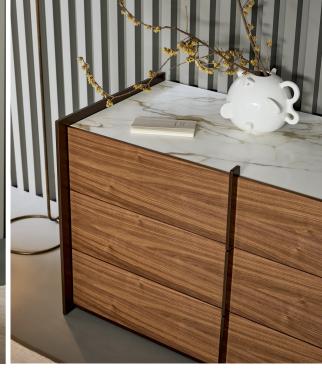

## Description

Dresser made of a single-block piece, partitioned by the handle which divides it in sections. The simple shape and details, like the ceramic top and metal handles, are offset by a modern design with traditional undertones conveyed by its minimalism and purity.