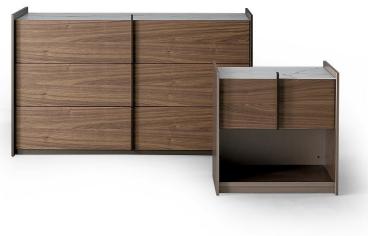

## Description

Nightstand made of a single-block piece, partitioned by the handle which divides it in sections. The simple shape and details, like the ceramic top and metal handle, are offset by a modern design with traditional undertones conveyed by its minimalism and purity.

The Aureo collection is inspired by the mathematical / geometric concept of the Golden Ratio: a system on which the proportion of all spaces dedicated to the human life is based, with the intent of creating a balanced, yet functional standard. Made in Italy.