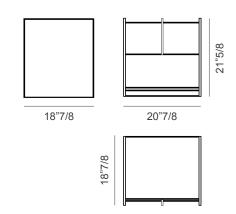

## **Dimensions**

20"7/8W x 18"7/8D x 21"5/8H

<sup>\*</sup> For more specifications, please refer to the "Finishes & Materials" PDF