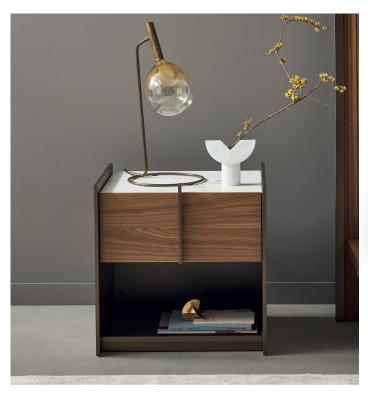

## Description

Nightstand made of a single-block piece, partitioned by the handle which divides it in sections. The simple shape and details, like the ceramic top and metal handle, are offset by a modern design with traditional undertones conveyed by its minimalism and purity.

The Aureo collection is inspired by the mathematical / geometric concept of the Golden Ratio: a system on which the proportion of all spaces dedicated to the human life is based, with the intent of creating a balanced, yet functional standard. Made in Italy.