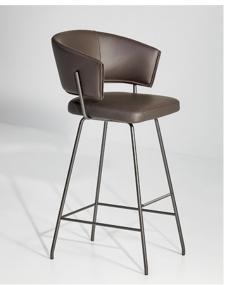

## Description

Stool with seat and backrest padded in high density, shrink-resistant rubber and covered in fabric, eco-leather, vintage eco-leather or leather. It features a base with 4 slender metal legs and feet in plastic with felt pad. The cover is not removable.

The curved backrest allows a free support of the arms and generously wraps the back. This stool comes from the union of curved shapes and simple tubular metal elements, giving as result an extremely balanced aesthetic. Made in Italy.