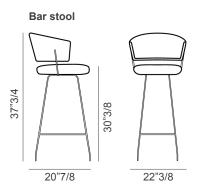

## **Dimensions**

Counter stool: 22"3/8W x 20"7/8D x 37"3/4H

Seat height: 26"3/8

Bar stool:

22"3/8W x 20"7/8D x 41"3/4H

Seat height: 30"3/8

<sup>\*</sup> For more specifications, please refer to the "Finishes & Materials" PDF