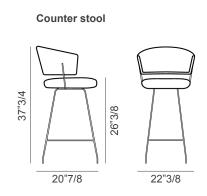

## **Dimensions**

Counter stool: 22"3/8W x 20"7/8D x 37"3/4H

Seat height: 26"3/8

Bar stool:

22"3/8W x 20"7/8D x 41"3/4H

Seat height: 30"3/8

<sup>\*</sup> For more specifications, please refer to the "Finishes & Materials" PDF