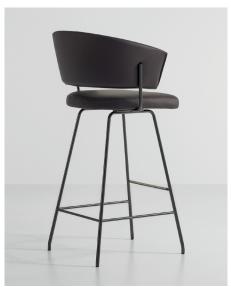

## Description

Stool with seat and backrest padded in high density, shrink-resistant rubber and covered in fabric, eco-leather, vintage eco-leather or leather. It features a base with 4 slender metal legs and feet in plastic with felt pad. The cover is not removable.

The curved backrest allows a free support of the arms and generously wraps the back. This stool comes from the union of curved shapes and simple tubular metal elements, giving as result an extremely balanced aesthetic. Made in Italy.