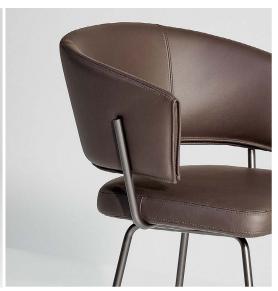

## Description

Stool with seat and backrest padded in high density, shrink-resistant rubber and covered in fabric, eco-leather, vintage eco-leather or leather. It features a base with 4 slender metal legs and feet in plastic with felt pad. The cover is not removable.

The curved backrest allows a free support of the arms and generously wraps the back. This stool comes from the union of curved shapes and simple tubular metal elements, giving as result an extremely balanced aesthetic. Made in Italy.