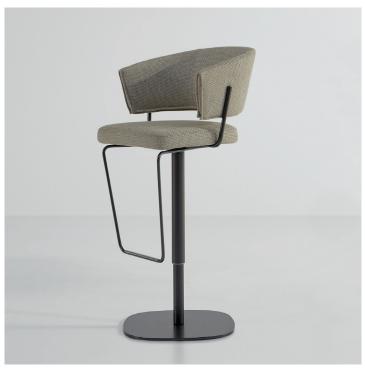

## **Description**

Stool with seat and backrest padded in high density, shrink-resistant rubber and covered in fabric, eco-leather, vintage eco-leather or leather. The seat is height-adjustable with a gas piston incorporated into the base. This stool features a swivel base with one central metal leg. The cover is not removable.

The curved backrest allows a free support of the arms and generously wraps the back. This stool comes from the union of curved shapes and simple tubular metal elements, giving as result an extremely balanced aesthetic. Made in Italy.