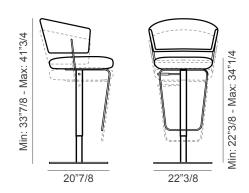

## **Dimensions**

22"3/8W x 20"7/8D x 41"3/4H **Adjustable Seat Height:** Min.: 22"3/8 | Max.: 34"1/4

<sup>\*</sup> For more specifications, please refer to the "Finishes & Materials" PDF