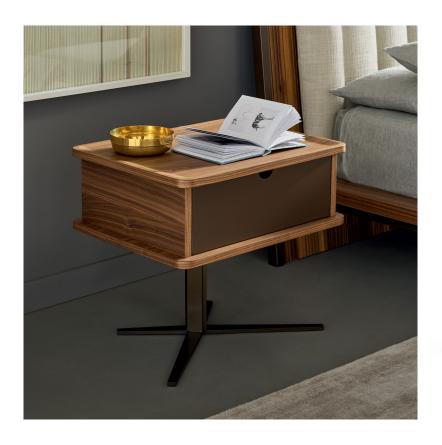

## **Description**

Nightstand that stands out for its long, slimline metal base, which supports the veneered wood structure with one matt lacquered wood drawer, characterized by clean, simple lines. A functional and spacious element with an understated design and warm wood tones that fits seamlessly into different settings.

It belongs to a new collection dedicated to the bedroom, featuring meticulous attention to the craftsmanship with a careful selection of the materials. Made in Italy.