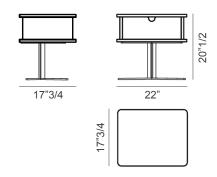

## **Dimensions**

22"W x 17"3/4D x 20"1/2H

<sup>\*</sup> For more specifications, please refer to the "Finishes & Materials" PDF