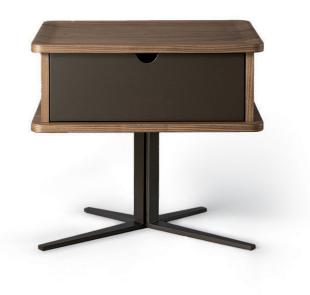

## **Description**

Nightstand that stands out for its long, slimline metal base, which supports the veneered wood structure with one matt lacquered wood drawer, characterized by clean, simple lines. A functional and spacious element with an understated design and warm wood tones that fits seamlessly into different settings.

It belongs to a new collection dedicated to the bedroom, featuring meticulous attention to the craftsmanship with a careful selection of the materials. Made in Italy.