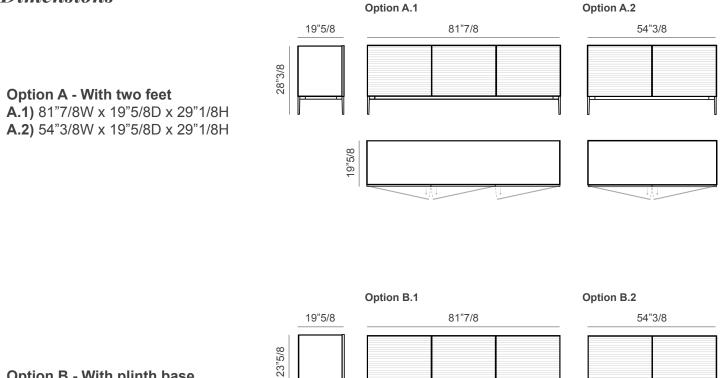

## **Dimensions**

**Option B - With plinth base** B.1) 81"7/8W x 19"5/8D x 23"5/8H B.2) 54"3/8W x 19"5/8D x 23"5/8H

\* For more specifications, please refer to the "Finishes & Materials" PDF

**Cassoni LLC** 701 Brickell Avenue, Suite 1550. Miami, FL 33131 Tel: (305) 808 9590 Fax: (305) 808 9591 contact@cassoni.com www.cassoni.com