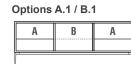

## **INSIDE SHELVES**

In dark grey melamine wood. Maximum capacity: 22 lb (10 kg per shelf) **Options A.1 / B.1:** Two lateral shelves (A) **Options A.2 / B.2:** One shelf (A)

One additional transparent glass central shelf (B), for options A.1 / B.1, is available upon request. Dimensions: 25"5/8W x 17"D | th. 1/4" Maximum capacity: 22 lb (10 kg per shelf)