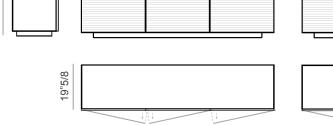

## **Dimensions**

**Option B - With plinth base** B.1) 81"7/8W x 19"5/8D x 23"5/8H B.2) 54"3/8W x 19"5/8D x 23"5/8H

\* For more specifications, please refer to the "Finishes & Materials" PDF

**Cassoni LLC** 701 Brickell Avenue, Suite 1550. Miami, FL 33131 Tel: (305) 808 9590 Fax: (305) 808 9591 contact@cassoni.com www.cassoni.com