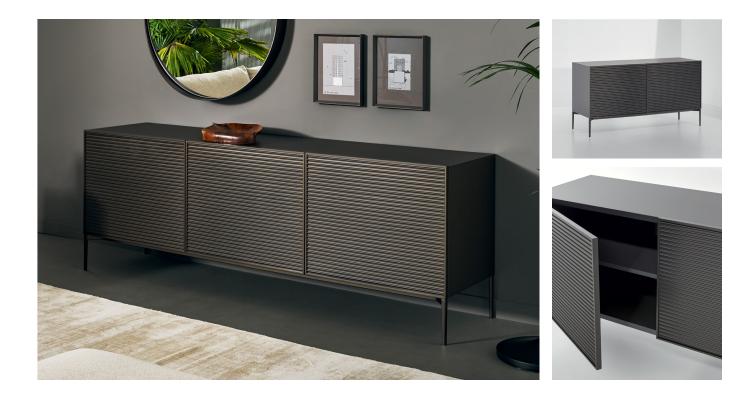

## Description

Sideboard which design is based on the concept of formal simplicity which is emphasized by its minimalist structure. The eye is drawn to the continuous lines running across the doors which highlight the horizontal aspect of this piece of furniture.

The signature feature of this sideboard is the combination of the wood of the structure with the metal base and the aluminum doors. Also, the base is available in the version with two feet or in the version with a plinth. Made in Italy.