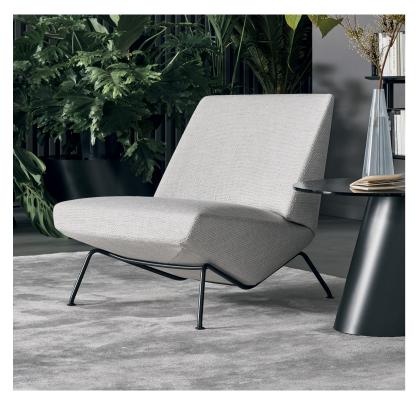

## Sleek

Design: Mauro Lipparini

## Description

Lounge chair with metal structure and seat padded in cold-foamed polyurethane. The base, with four circular shaped legs, is available in matt painted metal and the non-removable cover is offered in fabric or leather.

The combined seat-backrest sits on a metal structure with an aesthetically light design. The shape of this armchair featuring discreet cuts and harmonious geometries, recalls the nostalgic spirit of Italian mid-century modernism. Made in Italy.