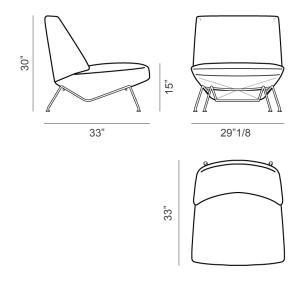

## **Dimensions**

29"1/8W x 33"D x 30"H Seat height: 15"

<sup>\*</sup> For more specifications, please refer to the "Finishes & Materials" PDF