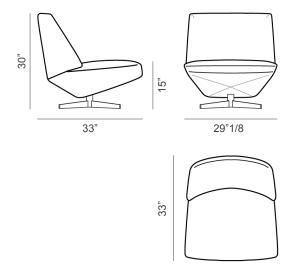

## **Dimensions**

29"1/8W x 33"D x 30"H Seat height: 15"

<sup>\*</sup> For more specifications, please refer to the "Finishes & Materials" PDF