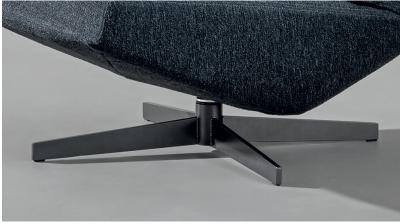

## Description

Lounge chair with metal structure and seat padded in cold-foamed polyurethane. The four-spoke base with swivel center section, is available in matt painted metal and the non-removable cover is offered in fabric or leather.