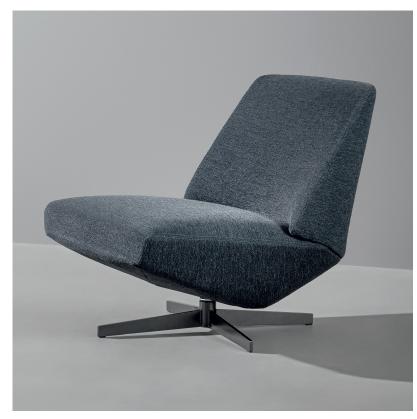

## Description

Lounge chair with metal structure and seat padded in cold-foamed polyurethane. The four-spoke base with swivel center section, is available in matt painted metal and the non-removable cover is offered in fabric or leather.

The combined seat-backrest sits on a metal structure with an aesthetically light design. The shape of this armchair featuring discreet cuts and harmonious geometries, recalls the nostalgic spirit of Italian mid-century modernism. Made in Italy.