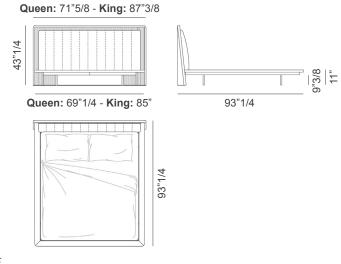

## **Dimensions**

Queen size: 71"5/8W x 93"1/4D x 43"1/4H (To fit American QUEEN size Mattress 60"x 80")

Bed base height: 11"

King size: 87"3/8W x 93"1/4D x 43"1/4H

(To fit American KING size Mattress 76"3/4 x 80")

Bed base height: 11"

<sup>\*</sup> For more specifications, please refer to the "Finishes & Materials" PDF