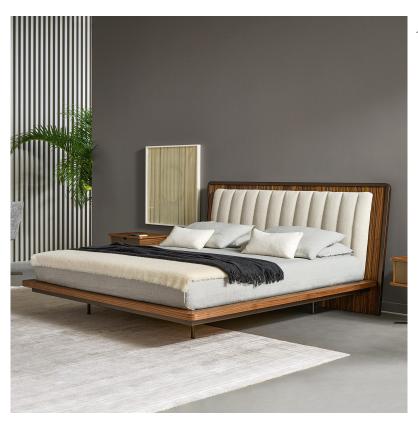

## Description

Double bed characterized for the clean lines. precise analysis of the shapes and proportions, and the meticulous care taken over the details. The imposing wood headboard surrounds and frames a smaller, softer, padded headboard. The flat, slimline bed base, also made of wood, rests on slender metal feet: elements which give the Nelson bed the impression of being "suspended" as if it is floating in the bedroom.

The base is made in wood and the headboard in veneered wood with matt lacquered wood edge. The smaller internal headboard is padded in polyurethane foam, covered in velveteen bonded onto polyester fiber and upholstered in removable fabric. Feet with cylindrical profile in matt painted metal. This bed is offered in queen and king size. Made in Italy.