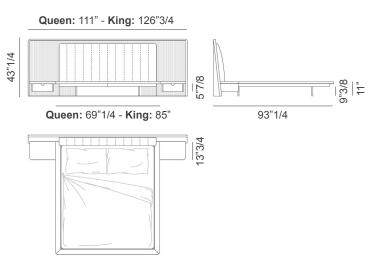

## **Dimensions**

Queen size: 111"W x 93"1/4D x 43"1/4H (To fit American QUEEN size Mattress 60"x 80")

Bed base height: 11"

King size: 126"3/4W x 93"1/4D x 43"1/4H (To fit American KING size Mattress 76"3/4 x 80")

Bed base height: 11"

<sup>\*</sup> For more specifications, please refer to the "Finishes & Materials" PDF