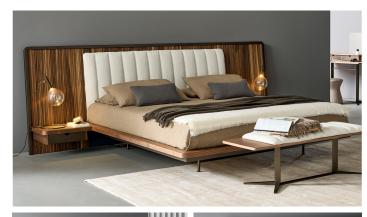

## Description

Double bed characterized for the clean lines, precise analysis of the shapes and proportions, and the meticulous care taken over the details. The imposing wood headboard surrounds and frames a smaller, softer, padded headboard. The flat, slimline bed base, also made of wood, rests on slender metal feet: elements which give the Nelson bed the impression of being "suspended" as if it is floating in the bedroom.

In this version, the headboard is larger and the nightstands are incorporated in the bed creating a balanced and elegant result. The base is made in wood and the headboard in veneered wood with matt lacquered wood edge. The smaller internal headboard is padded in polyurethane foam, covered in velveteen bonded onto polyester fiber and upholstered in removable fabric. Feet with cylindrical profile in matt painted metal. This bed is offered in queen and king size. Made in Italy.