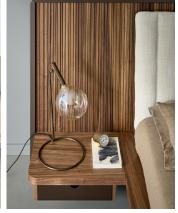

In this version, the headboard is larger and the nightstands are incorporated in the bed creating a balanced and elegant result. The base is made in wood and the headboard in veneered wood with matt lacquered wood edge. The smaller internal headboard is padded in polyurethane foam, covered in velveteen bonded onto polyester fiber and upholstered in removable fabric. Feet with cylindrical profile in matt painted metal. This bed is offered in queen and king size. Made in Italy.