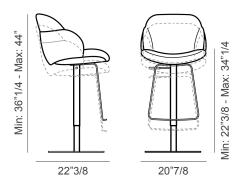

## **Dimensions**

20"7/8W x 22"3/8D x 44"H Adjustable Seat Height: Min.: 22"3/8 | Max.: 30"3/8

\* For more specifications, please refer to the "Finishes & Materials" PDF