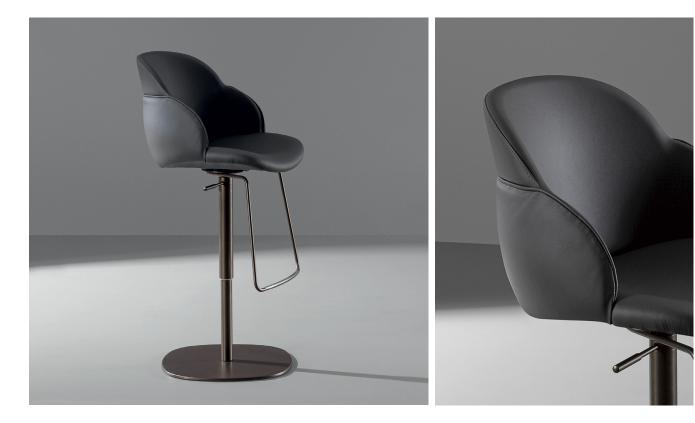

## **Description**

Stool with structure made in steel and plywood with a prominent backrest resembling an elegant shell that protects and envelops an exquisite casing.

Padding in high density, shrink-resistant rubber. The non removable cover is available in fabric, eco leather, eco leather vintage, leather or in the bi-cover version (fabric front, leather back insert), while the swivel base is offered in a wide range of metal finishes. Made in Italy.