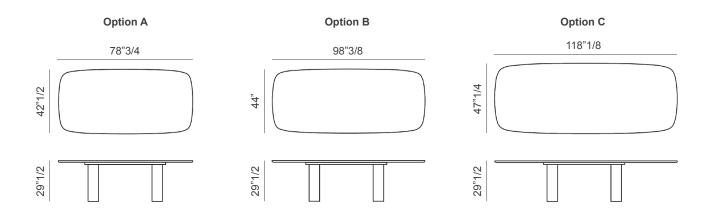

## **Dimensions**

- **A)** 78"3/4W x 42"1/2D x 29"1/2H
- **B)** 98"3/8W x 44"D x 29"1/2H
- **C)** 118"1/8W x 47"1/4D x 29"1/2H

\* For more specifications, please refer to the "Finishes & Materials" PDF