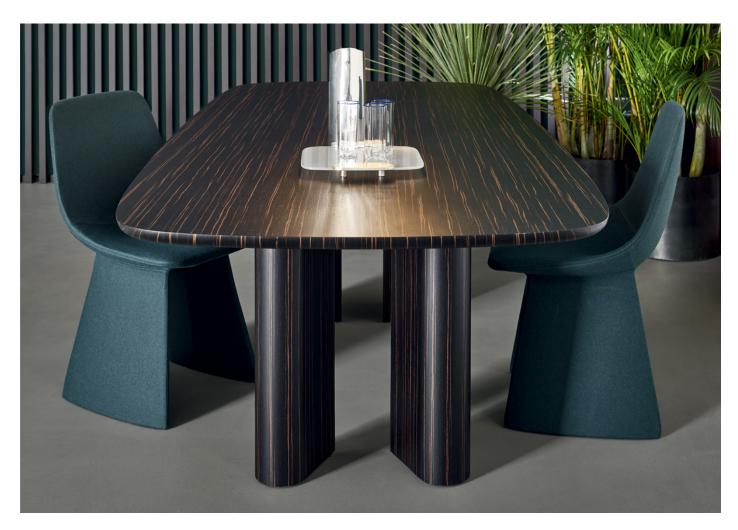

## Description

A fixed table that changes the perception of its figure by playing on perspective: with a hypnotic visual effect, it looks different depending on the point of view, thanks to the drop-shaped silhouette of the four legs.

The scenic presence of this table is further enhanced by the ebony wood used to make both the shaped top and the legs, as if the table were carved from a single block of wood. Made in Italy.

\* For more specifications, please refer to the "Finishes & Materials" PDF