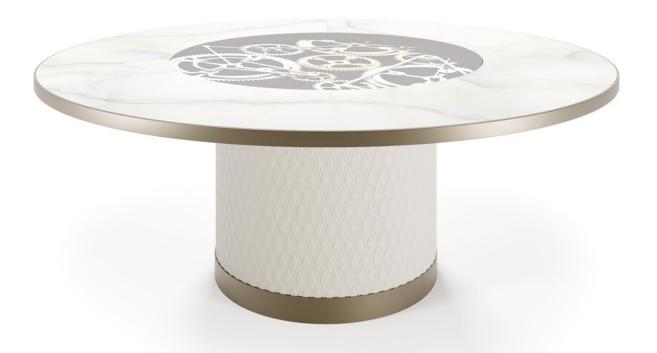

## **Description**

Dining table with cylinder-shaped base, upholstered with quilted leather. Round 1"5/8 thick wooden top with insert in Marble Glass or Wood Glass. The edge of the top and the bottom section of the base are painted in metallic finishes. Built-in Lazy Susan in transparent glass with gears in shiny gold and chrome, on a base in Mesh Glass. On demand, the Lazy Susan can be equipped with an electrical motor. Made in Italy.