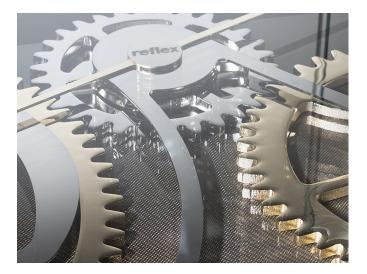

## **Description**

Dining table with cylinder-shaped base, upholstered with quilted leather. Round 1"5/8 thick wooden top with insert in Marble Glass or Wood Glass. The edge of the top and the bottom section of the base are painted in metallic finishes. Built-in Lazy Susan in transparent glass with gears in shiny gold and chrome, on a base in Mesh Glass. On demand, the Lazy Susan can be equipped with an electrical motor. Made in Italy.