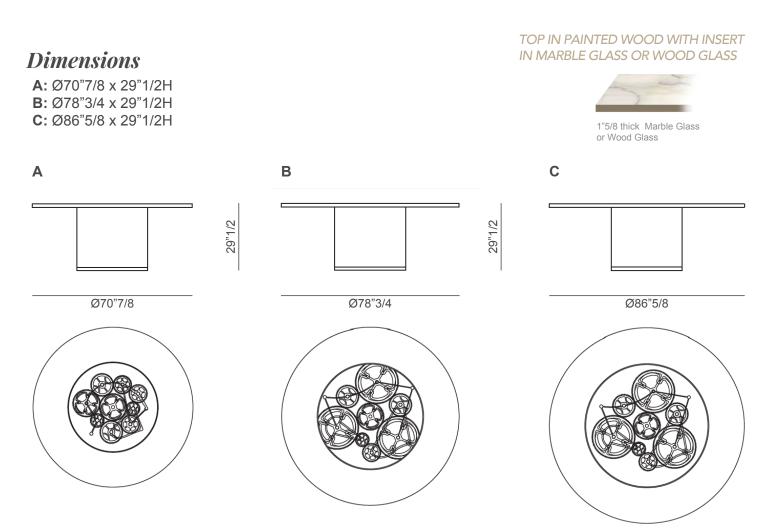

## **Description**

Dining table with cylinder-shaped base, upholstered with quilted leather. Round 1"5/8 thick wooden top with insert in Marble Glass or Wood Glass. The edge of the top and the bottom section of the base are painted in metallic finishes. Built-in Lazy Susan in transparent glass with gears in shiny gold and chrome, on a base in Mesh Glass. On demand, the Lazy Susan can be equipped with an electrical motor. Made in Italy.