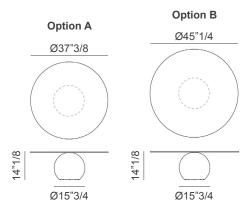

## **Dimensions**

**A)** Ø37"3/8 x 14"1/8H B) Ø45"1/4 x 14"1/8H Base: Ø15"3/4

<sup>\*</sup> For more specifications, please refer to the "Finishes & Materials" PDF