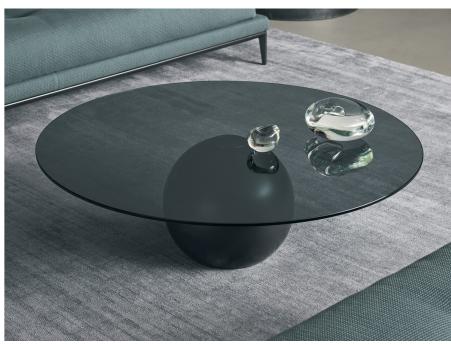

## **Description**

Coffee table which draws on the laws of physics for its contrast of quite different geometric shapes: the central base is surmounted by a large disc-shaped top, evoking a pleasant sensation of movement.

The table acquires strength and elegance in a unique balancing act, becoming the real protagonist of the living area.

The top is available in glass, while the metal base is offered in a wide range of metal finishes. Made in Italy.