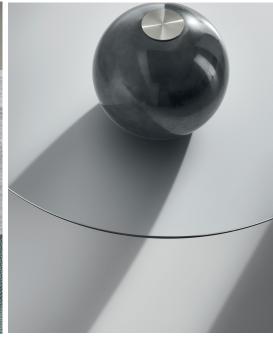

## **Description**

Coffee table which draws on the laws of physics for its contrast of quite different geometric shapes: the central base is surmounted by a large disc-shaped top, evoking a pleasant sensation of movement.

The table acquires strength and elegance in a unique balancing act, becoming the real protagonist of the living area.

The top is available in glass, while the metal base is offered in a wide range of metal finishes. Made in Italy.