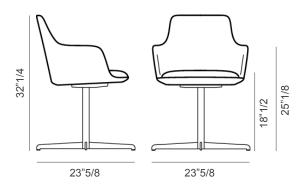

## **Dimensions**

23"5/8W x 23"5/8D x 32"1/4H

Seat height: 18"1/2 Armrest height: 25"1/8

<sup>\*</sup> For more specifications, please refer to the "Finishes & Materials" PDF