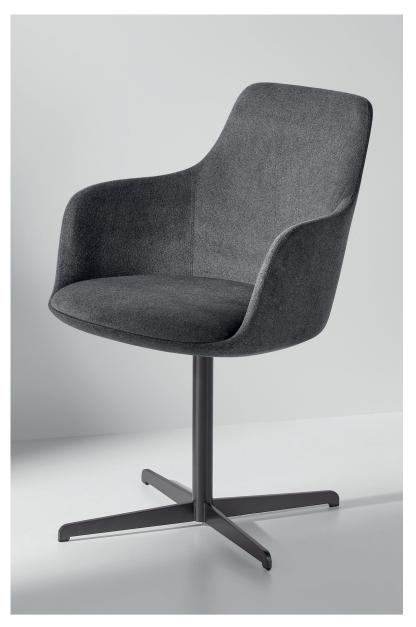

## **Description**

Office armchair with structure in steel and cold-foamed polyurethane padding.

The comfort of the armchair is guaranteed by the accentuated padding of the seat, while the backrest, which becomes slimmer as it reaches the top, defines the light and linear silhouette.

The 4 spokes base is available in a wide range of metal finishes, while the not removable cover is offered in fabric, leather or eco-leather. Made in Italy.