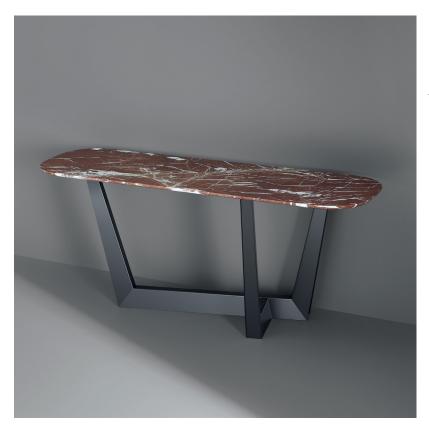

## Description

Console with a metal trapezium base developed diagonally under the top, allowing minimum obstruction and optimizing the space. To ensure stability, the trapezium is supplemented with two legs which can be customized with inserts in metal, wood or ceramic.

The base is distinguished for its elevated dynamism, its solidity and sculptural impact. The top (rectangular with rounded corners), available in wood, ceramic or marble, is placed on it firmly, with a final effect of incredible lightness. Made in Italy.