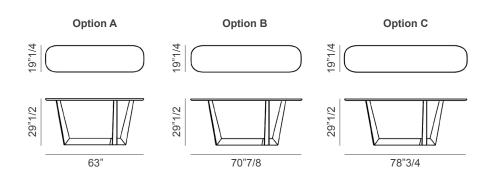

## **Dimensions**

**A)** 63"W x 19"1/4D x 29"1/2H

**B)** 70"7/8W x 19"1/4D x 29"1/2H

C) 78"3/4W x 19"1/4D x 29"1/2H

<sup>\*</sup> For more specifications, please refer to the "Finishes & Materials" PDF