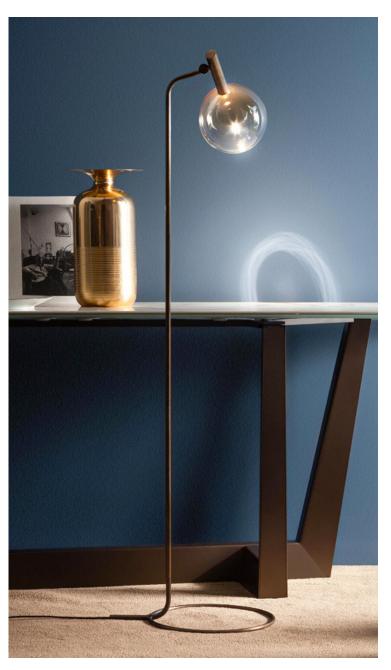

## Sofi

Design: Studio Team design

## **Description**

Floor lamp with metal structure and a glass globe lampshade.

The primary shape of the Sofi collection is the borosilicate glass globe with a warm amber finish, which is combined with a burnished brass cylinder which contains the light source and brings to mind the image of master glass-blowers who, in their Venetian workshops, use their long blowpipes to craft the incandescent molten glass with skill. Made in Italy.