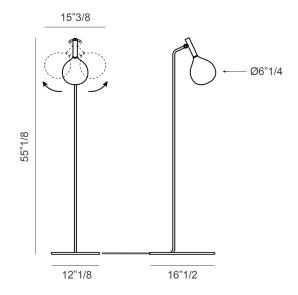

## **Dimensions**

12"1/8W x 16"1/2D x 55"1/8H

<sup>\*</sup> For more specifications, please refer to the "Finishes & Materials" PDF