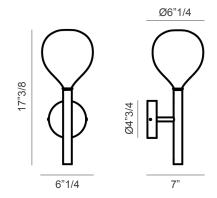

## **Dimensions**

6"1/4W x 7"D x 17"3/8H

<sup>\*</sup> For more specifications, please refer to the "Finishes & Materials" PDF