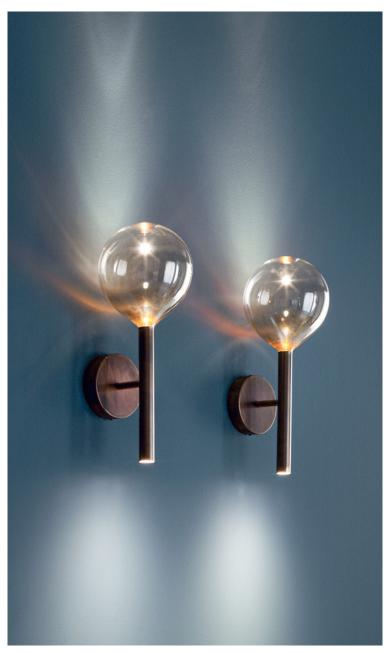

## Sofi

Design: Studio Team design

## Description

Wall lamp with metal structure and a glass globe lampshade, distinguished by the double direction of the light flux.

The primary shape of the Sofi collection is the borosilicate glass globe with a warm amber finish, which is combined with a burnished brass cylinder which contains the light source and brings to mind the image of master glass-blowers who, in their Venetian workshops, use their long blowpipes to craft the incandescent molten glass with skill. Made in Italy.

## Light source:

110-240 V • 2 x LED spot • Max. 3W Dimmable