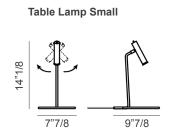

## **Dimensions**

Small: 7"7/8W x 9"7/8D x 14"1/8H Large: 9"7/8W x 12"1/8D x 20"7/8H

<sup>\*</sup> For more specifications, please refer to the "Finishes & Materials" PDF