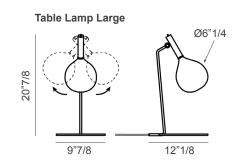

## **Dimensions**

Small: 7"7/8W x 9"7/8D x 14"1/8H Large: 9"7/8W x 12"1/8D x 20"7/8H

<sup>\*</sup> For more specifications, please refer to the "Finishes & Materials" PDF