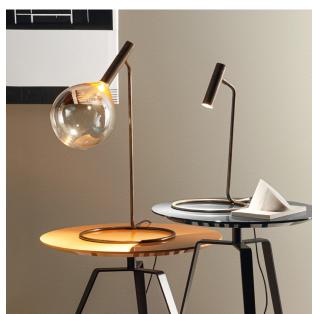

## **Description**

Table lamp available in two versions:

- . Small without a glass globe
- . Large with a glass globe

The primary shape of the Sofi collection is the borosilicate glass globe with a warm amber finish, which is combined with a burnished brass cylinder which contains the light source and brings to mind the image of master glass-blowers who, in their Venetian workshops, use their long blowpipes to craft the incandescent molten glass with skill. Made in Italy.