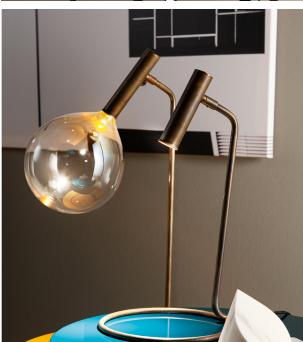

## **Description**

Table lamp available in two versions:

- . Small without a glass globe
- . Large with a glass globe

The primary shape of the Sofi collection is the borosilicate glass globe with a warm amber finish, which is combined with a burnished brass cylinder which contains the light source and brings to mind the image of master glass-blowers who, in their Venetian workshops, use their long blowpipes to craft the incandescent molten glass with skill. Made in Italy.