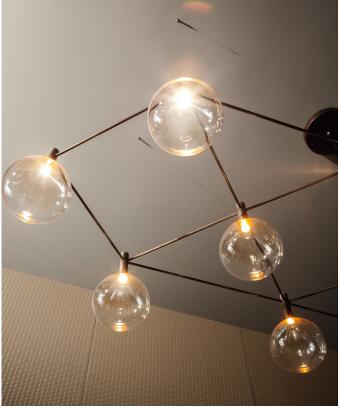

# **Description**

Suspension lamp with metal structure available with 7 or 10 glass globe lampshades.

The primary shape of the Sofi collection is the borosilicate glass globe with a warm amber finish, which is combined with a burnished brass cylinder which contains the light source and brings to mind the image of master glass-blowers who, in their Venetian workshops, use their long blowpipes to craft the incandescent molten glass with skill. Made in Italy.