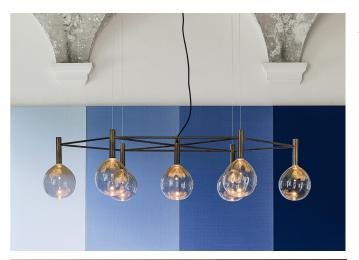

# **Description**

Suspension lamp with metal structure available with 7 or 10 glass globe lampshades.

The primary shape of the Sofi collection is the borosilicate glass globe with a warm amber finish, which is combined with a burnished brass cylinder which contains the light source and brings to mind the image of master glass-blowers who, in their Venetian workshops, use their long blowpipes to craft the incandescent molten glass with skill. Made in Italy.