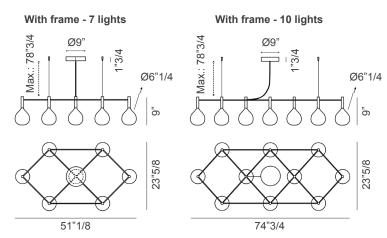

## **Dimensions**

With frame - 7 lights:

51"1/8W x 23"5/8D x 9"H + Cable and Canopy

With frame - 10 lights:

74"3/4W x 23"5/8D x 9"H + Cable and Canopy

<sup>\*</sup> For more specifications, please refer to the "Finishes & Materials" PDF