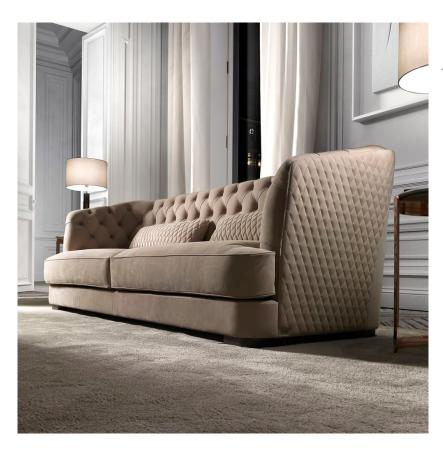

## Description

Sofa with solid wood structure covered with foam polyurethane with different density and upholstered in fabric or leather. The front part of the backrest has a refined tufted finish and the two external sides are quilted with a diamond or hexagon pattern.

The two long rectangular quilted cushions are included. Goose feather square decorative cushions (19"5/8 or 15"3/4) available upon request. Made in Italy.