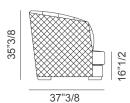

## **Dimensions**

**A)** 94"1/2W x 37"3/8D x 35"3/8H

Seat height: 16"1/2

B) 102"3/8W x 37"3/8D x 35"3/8H Seat height: 16"1/2