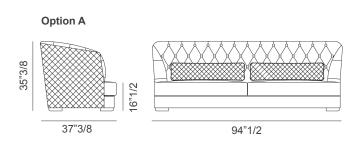

## **Dimensions**

**A)** 94"1/2W x 37"3/8D x 35"3/8H

Seat height: 16"1/2

B) 102"3/8W x 37"3/8D x 35"3/8H Seat height: 16"1/2