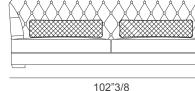

## **Dimensions**

**A)** 94"1/2W x 37"3/8D x 35"3/8H

Seat height: 16"1/2

B) 102"3/8W x 37"3/8D x 35"3/8H Seat height: 16"1/2

### Option B

<sup>\*</sup> For more specifications, please refer to the "Finishes & Materials" PDF