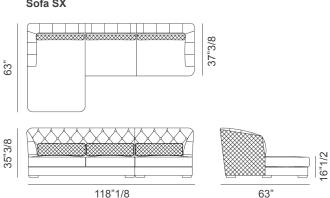

## **Dimensions**

**SX)** 118"1/8W x 63"D x 35"3/8H Seat height: 16"1/2

Sofa SX

**DX)** 102"3/8W x 37"3/8D x 35"3/8H Seat height: 16"1/2

Sofa DX

<sup>\*</sup> For more specifications, please refer to the "Finishes & Materials" PDF