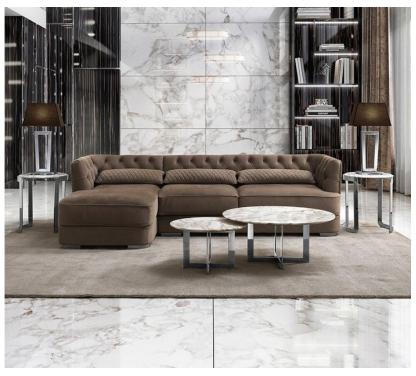

## Description

Corner sofa with solid wood structure covered with foam polyurethane with different density and upholstered in fabric or leather. Available in the SX and DX model.

The front part of the backrest has a refined tufted finish and the two external sides are quilted with a diamond or hexagon pattern.

The three long rectangular quilted cushions are included. Goose feather square decorative cushions (19"5/8 or 15"3/4) available upon request. Made in Italy.