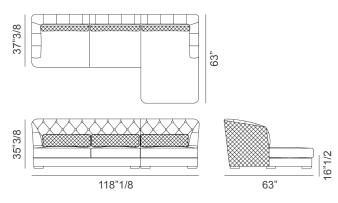

## **Dimensions**

**SX)** 118"1/8W x 63"D x 35"3/8H Seat height: 16"1/2

Sofa SX

**DX)** 102"3/8W x 37"3/8D x 35"3/8H Seat height: 16"1/2

Sofa DX

<sup>\*</sup> For more specifications, please refer to the "Finishes & Materials" PDF