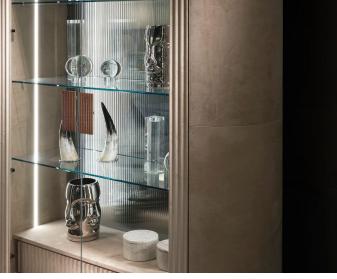

. With internal and frontal drawers covered in leather. Top covered in leather with steel edges.

Inserts, top frame and base in stainless steel. Back mirror with Canneté finish. This showcase comes with 3 internal tempered glass shelves and the internal the drawers are covered in microfiber. Drawer slides "Blumotion" system.

The metal handles are available in a wide range of finishes. LED lighting kit included. Made in Italy.