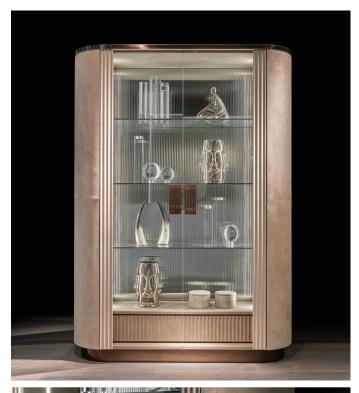

## **Description**

Showcase with multilayer structure available in two different options:

. With frontal drawers in glossy / matt lacquered wood and internal matt lacquered. Top in glossy / matt lacquered wood with steel edges.

. With internal and frontal drawers covered in leather. Top covered in leather with steel edges.

Inserts, top frame and base in stainless steel. Back mirror with Canneté finish. This showcase comes with 3 internal tempered glass shelves and the internal the drawers are covered in microfiber. Drawer slides "Blumotion" system.

The metal handles are available in a wide range of finishes. LED lighting kit included. Made in Italy.