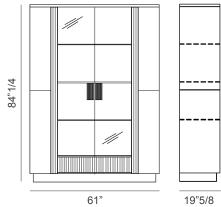

Hollywod





\* For more specifications, please refer to the "Finishes & Materials" PDF

## **Description**

Showcase with multilayer structure available in two different options:

. With frontal drawers in glossy / matt lacquered wood and internal matt lacquered. Top in glossy / matt lacquered wood with steel edges.

. With internal and frontal drawers covered in leather. Top covered in leather with steel edges.

Inserts, top frame and base in stainless steel. Back mirror with Canneté finish. This showcase comes with 3 internal tempered glass shelves and the internal the drawers are covered in microfiber. Drawer slides "Blumotion" system.

The metal handles are available in a wide range of finishes. LED lighting kit included. Made in Italy.

## **Dimensions**

61"W x 19"5/8D x 84"1/4H