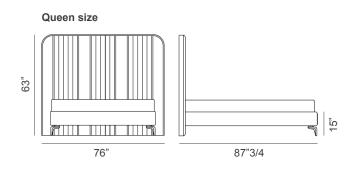

## **Dimensions**

Queen size: 76"W x 87"3/4D x 63"H

(To fit American QUEEN size Mattress 60"x 80")

Base height: 15"

**King size:** 92"1/2W x 87"3/4D x 63"H

(To fit American KING size Mattress 76"3/4 x 80")