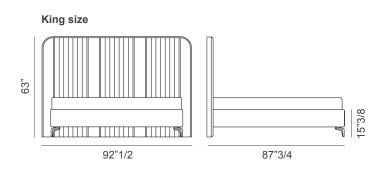

## **Dimensions**

Queen size: 76"W x 87"3/4D x 63"H

(To fit American QUEEN size Mattress 60"x 80")

Base height: 15"

**King size:** 92"1/2W x 87"3/4D x 63"H

(To fit American KING size Mattress 76"3/4 x 80")

Base height: 15"3/8

<sup>\*</sup> For more specifications, please refer to the "Finishes & Materials" PDF