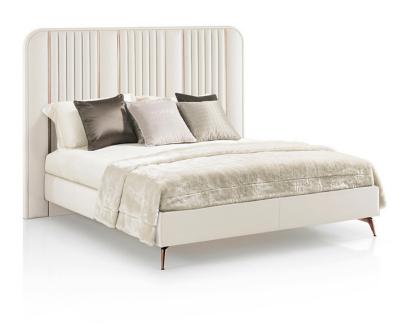

## Description

Double bed available in queen and king sizes. It features a multilayer and MDF structure covered with foam polyurethane with different density.

The upholstery is offered in fabric or leather and the headboard is vertical quilted with steel inserts. Metal feet available in a wide range of finishes.

Goose feather square decorative cushions (19"5/8 or 15"3/4) available upon request. Made in Italy.