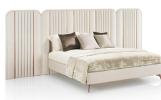

## Hollywood Maxi

## Description

Double bed available in queen and king sizes. It features a multilayer and MDF structure covered with foam polyurethane with different density.

The upholstery is offered in fabric or leather and the headboard is vertical quilted with steel inserts. Metal feet available in a wide range of finishes.