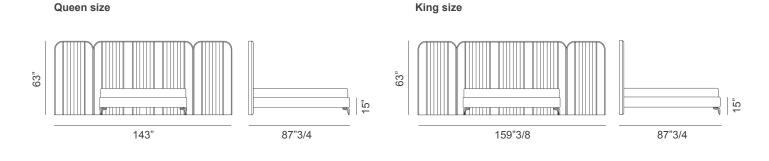

## Dimensions

Queen size: 143"W x 87"3/4D x 63"H (To fit American QUEEN size Mattress 60"x 80") Base height: 15"

Goose feather square decorative cushions (19"5/8 or 15"3/4) available upon request. Made in Italy.

Optional decorative square cushions

Soft Soft quilted

**King size:** 159"3/8W x 87"3/4D x 63"H (To fit American KING size Mattress 76"3/4 x 80") **Base height:** 15"