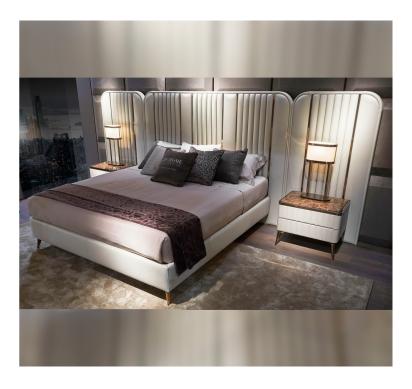

## Hollywood Maxi

## Description

Double bed available in queen and king sizes. It features a multilayer and MDF structure covered with foam polyurethane with different density.

The upholstery is offered in fabric or leather and the headboard is vertical quilted with steel inserts. Metal feet available in a wide range of finishes.

Goose feather square decorative cushions (19"5/8 or 15"3/4) available upon request. Made in Italy.

Optional decorative square cushions

Soft Soft quilted

**King size:** 159"3/8W x 87"3/4D x 63"H (To fit American KING size Mattress 76"3/4 x 80") **Base height:** 15"