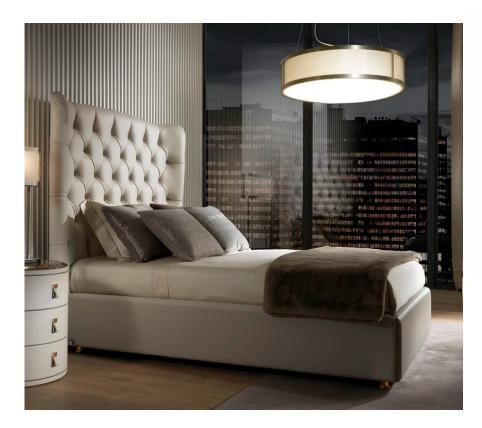

## Vogue

Optional decorative square cushions

## **Description**

Single bed with multilayer structure covered with non-deformable polyurethane foam.

The upholstery is offered in fabric or leather and the headboard comes with a refined tufted finish. Also, as an optional, the bed frame con be made with a tufted finish, to match the headboard.

Goose feather square decorative cushions (19"5/8 or 15"3/4) available upon request. Made in Italy.