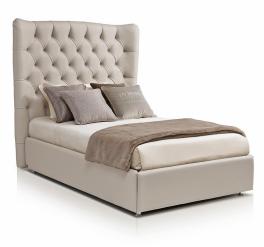

## Vogue

Optional decorative square cushions

## **Description**

Single bed with multilayer structure covered with non-deformable polyurethane foam.

The upholstery is offered in fabric or leather and the headboard comes with a refined tufted finish. Also, as an optional, the bed frame con be made with a tufted finish, to match the headboard.

Goose feather square decorative cushions (19"5/8 or 15"3/4) available upon request. Made in Italy.