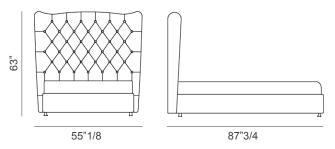

## **Dimensions**

55"1/8W x 87"3/4D x 63"H (To fit American TWIN XL size Mattress 39"3/8 x 80") Base height: 13"

\* For more specifications, please refer to the "Finishes & Materials" PDF