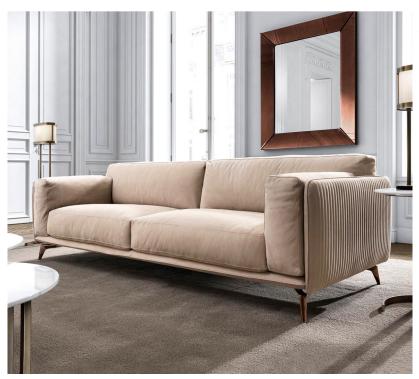

## **Description**

Sofa with solid wood and metal structure. Non-deformable polyurethane foam with different density. Seat and back cushions upholstered in fabric or leather.

Back cushions in goose feather. Metal feet available in a wide range of finishes. The external structure is covered in Aston or Levante leather and the two external sides come with a refined Cannetè quilting.

Goose feather square decorative cushions (19"5/8 or 15"3/4) are available upon request. Made in Italy.