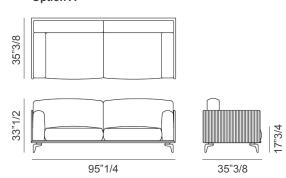

### **Dimensions**

**A)** 95"1/4W x 35"3/8D x 33"1/2H Seat height: 17"3/4

Option A

**B)** 104"W x 35"3/8D x 33"1/2H Seat height: 17"3/4