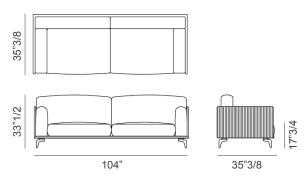

### **Dimensions**

**A)** 95"1/4W x 35"3/8D x 33"1/2H Seat height: 17"3/4

Option A

**B)** 104"W x 35"3/8D x 33"1/2H Seat height: 17"3/4

#### Option B

<sup>\*</sup> For more specifications, please refer to the "Finishes & Materials" PDF