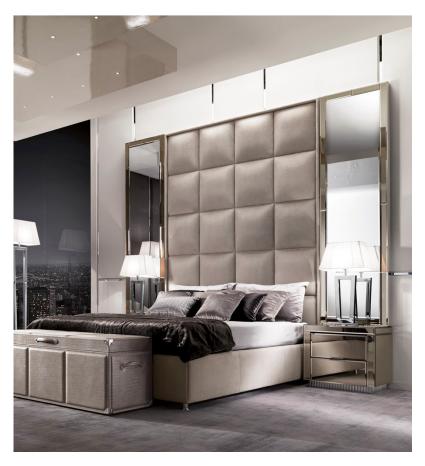

# **Duke Plus**

## Description

Double bed available in queen and king sizes. It features a multilayer structure covered with non-deformable polyurethane foam. The cover is offered in Royal Nabuk col.17 - Conchiglia leather and the headboard is quilted with a square pattern.

The bed comes with:

- . Two Envy nightstands (custom size) covered with bevelled bronze mirror.
- . Two Envy mirrors (custom size) covered with natural mirror with bronze mirror frame.

Goose feather square decorative cushions (19"5/8 or 15"3/4) available upon request. Made in Italy.