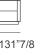

### **Dimensions**

Queen size: 115"3/8W x 87"3/4D x 102"3/8H (To fit American QUEEN size Mattress 60"x 80")

Base height: 13"

King size: 131"7/8W x 87"3/4D x 102"3/8H (To fit American KING size Mattress 76"3/4 x 80")

## Queen size / King size

Queen size: 115"3/8 - King size: 131"7/8

<sup>\*</sup> For more specifications, please refer to the "Finishes & Materials" PDF