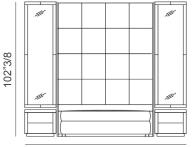

### **Dimensions**

Queen size: 115"3/8W x 87"3/4D x 102"3/8H (To fit American QUEEN size Mattress 60"x 80")

Base height: 13"

King size: 131"7/8W x 87"3/4D x 102"3/8H (To fit American KING size Mattress 76"3/4 x 80")

Base height: 13"

## Queen size / King size

Queen size: 115"3/8 - King size: 131"7/8

<sup>\*</sup> For more specifications, please refer to the "Finishes & Materials" PDF