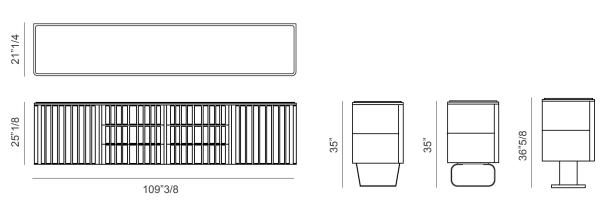

## **Dimensions**

With 3 drawers: 81"7/8W x 21"1/4D Height with feet P22 / P23: 35" Height with base P24: 36"5/8 With 6 drawers: 109"3/8W x 21"1/4D Height with feet P22 / P23: 35" Height with base P24: 36"5/8