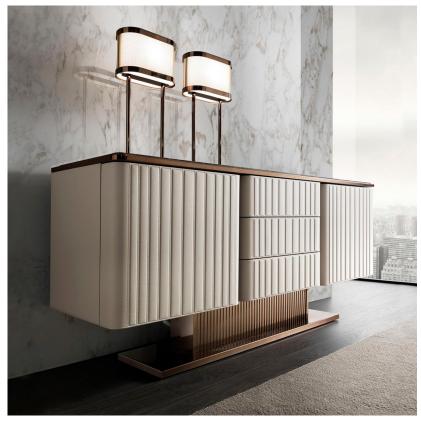

# Elite

The image corresponds to the sideboard with 3 drawers and with the P24 base

## **Description**

Sideboard with multilayer structure. The front part is covered in leather, and has a refined decorative vertical pattern. Internal part matt lacquered. Inserts, top frame and base in stainless steel.

The top is available in marble. The drawers come with a slide "Blumotion" system and the internal part is covered in microfiber. Made in Italy.