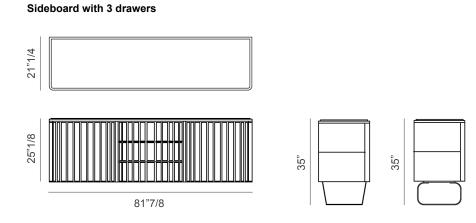

## **Dimensions**

With 3 drawers: 81"7/8W x 21"1/4D Height with feet P22 / P23: 35" Height with base P24: 36"5/8 With 6 drawers: 109"3/8W x 21"1/4D Height with feet P22 / P23: 35" Height with base P24: 36"5/8