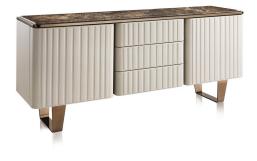

# Elite

The image corresponds to the sideboard with 3 drawers and with the P24 base

## **Description**

Sideboard with multilayer structure. The front part is covered in leather, and has a refined decorative vertical pattern. Internal part matt lacquered. Inserts, top frame and base in stainless steel.

The top is available in marble. The drawers come with a slide "Blumotion" system and the internal part is covered in microfiber. Made in Italy.