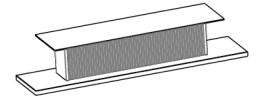

# Elite

The image corresponds to the sideboard with 3 drawers and with the P24 base

## **Description**

Sideboard with multilayer structure. The front part is covered in leather, and has a refined decorative vertical pattern. Internal part matt lacquered. Inserts, top frame and base in stainless steel.

The top is available in marble. The drawers come with a slide "Blumotion" system and the internal part is covered in microfiber. Made in Italy.