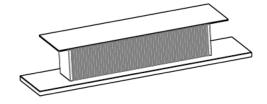

## Description

Sideboard with multilayer structure in Noce Canaletto veneered wood. The front part is covered in leather, and has a refined decorative vertical pattern. Internal part matt lacquered. Inserts, top frame and base in stainless steel.

The top is available in Noce Canaletto wood or in marble. The drawers come with a slide "Blumotion" system and the internal part is covered in microfiber. Made in Italy.

The image corresponds to the sideboard with 3 drawers and with the P23 feet