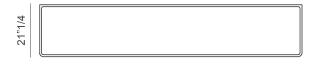

## **Dimensions**

With 3 drawers: 81"7/8W x 21"1/4D Height with feet P22 / P23: 35" Height with base P24: 36"5/8

With 6 drawers: 109"3/8W x 21"1/4D Height with feet P22 / P23: 35" Height with base P24: 36"5/8

### Sideboard with 6 drawers

<sup>\*</sup> For more specifications, please refer to the "Finishes & Materials" PDF