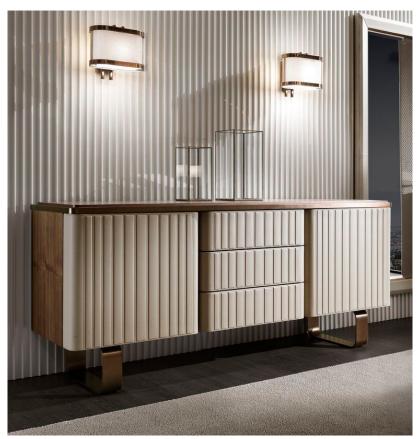

# Elite

## Description

Sideboard with multilayer structure in Noce Canaletto veneered wood. The front part is covered in leather, and has a refined decorative vertical pattern. Internal part matt lacquered. Inserts, top frame and base in stainless steel.

The top is available in Noce Canaletto wood or in marble. The drawers come with a slide "Blumotion" system and the internal part is covered in microfiber. Made in Italy.

The image corresponds to the sideboard with 3 drawers and with the P23 feet

#### Sideboard with 3 drawers