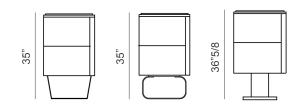

#### Feet and Base options

Feet P22 Height: 9"7/8

Feet P23 Height: 9"7/8

Feet P24 Height: 11"3/8

<sup>\*</sup> For more specifications, please refer to the "Finishes & Materials" PDF

## **Dimensions**

With 3 drawers: 81"7/8W x 21"1/4D Height with feet P22 / P23: 35" Height with base P24: 36"5/8

With 6 drawers: 109"3/8W x 21"1/4D Height with feet P22 / P23: 35" Height with base P24: 36"5/8