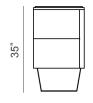

The top is available in Noce Canaletto wood or in marble. The drawers come with a slide "Blumotion" system and the internal part is covered in microfiber. Made in Italy.

The image corresponds to the sideboard with 3 drawers and with the P23 feet

## **Dimensions**

With 3 drawers: 81"7/8W x 21"1/4D Height with feet P22 / P23: 35" Height with base P24: 36"5/8

With 6 drawers: 109"3/8W x 21"1/4D Height with feet P22 / P23: 35" Height with base P24: 36"5/8

#### Sideboard with 3 drawers