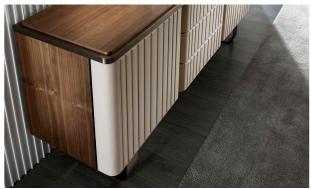

## Description

Sideboard with multilayer structure in Noce Canaletto veneered wood. The front part is covered in leather, and has a refined decorative vertical pattern. Internal part matt lacquered. Inserts, top frame and base in stainless steel.

The top is available in Noce Canaletto wood or in marble. The drawers come with a slide "Blumotion" system and the internal part is covered in microfiber. Made in Italy.

The image corresponds to the sideboard with 3 drawers and with the P23 feet