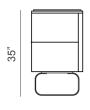

## **Dimensions**

With 3 drawers: 81"7/8W x 21"1/4D Height with feet P22 / P23: 35" Height with base P24: 36"5/8

With 6 drawers: 109"3/8W x 21"1/4D Height with feet P22 / P23: 35" Height with base P24: 36"5/8

#### Sideboard with 3 drawers