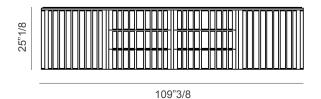

## **Dimensions**

With 3 drawers: 81"7/8W x 21"1/4D Height with feet P22 / P23: 35" Height with base P24: 36"5/8

With 6 drawers: 109"3/8W x 21"1/4D Height with feet P22 / P23: 35" Height with base P24: 36"5/8

### Sideboard with 6 drawers

<sup>\*</sup> For more specifications, please refer to the "Finishes & Materials" PDF