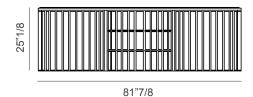

## **Dimensions**

With 3 drawers: 81"7/8W x 21"1/4D Height with feet P22 / P23: 35" Height with base P24: 36"5/8

With 6 drawers: 109"3/8W x 21"1/4D Height with feet P22 / P23: 35" Height with base P24: 36"5/8

#### Sideboard with 3 drawers