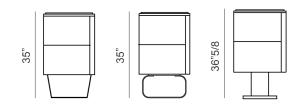

#### Feet and Base options

Feet P22 Height: 9"7/8

Feet P23 Height: 9"7/8

Feet P24 Height: 11"3/8

<sup>\*</sup> For more specifications, please refer to the "Finishes & Materials" PDF

## **Dimensions**

With 3 drawers: 81"7/8W x 21"1/4D Height with feet P22 / P23: 35" Height with base P24: 36"5/8

With 6 drawers: 109"3/8W x 21"1/4D Height with feet P22 / P23: 35" Height with base P24: 36"5/8