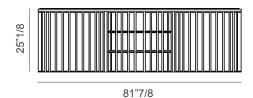

## **Dimensions**

With 3 drawers: 81"7/8W x 21"1/4D Height with feet P22 / P23: 35" Height with base P24: 36"5/8

With 6 drawers: 109"3/8W x 21"1/4D Height with feet P22 / P23: 35" Height with base P24: 36"5/8