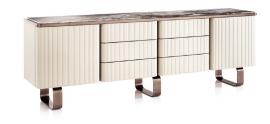

### Sideboard with 6 drawers

<sup>\*</sup> For more specifications, please refer to the "Finishes & Materials" PDF

## **Dimensions**

With 3 drawers: 81"7/8W x 21"1/4D Height with feet P22 / P23: 35" Height with base P24: 36"5/8

With 6 drawers: 109"3/8W x 21"1/4D Height with feet P22 / P23: 35" Height with base P24: 36"5/8