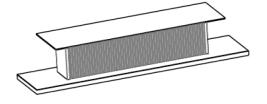

# Elite

The image corresponds to the sideboard with 3 drawers and with the P23 feet

## Description

Sideboard with multilayer structure. The front part is covered in leather, and has a refined decorative vertical pattern. Internal part matt lacquered. Inserts, top frame and base in stainless steel.

The top is available in marble. The drawers come with a slide "Blumotion" system and the internal part is covered in microfiber. Made in Italy.