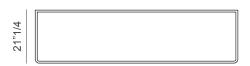

## **Dimensions**

With 3 drawers: 81"7/8W x 21"1/4D Height with feet P22 / P23: 35" Height with base P24: 36"5/8

With 6 drawers: 109"3/8W x 21"1/4D Height with feet P22 / P23: 35" Height with base P24: 36"5/8