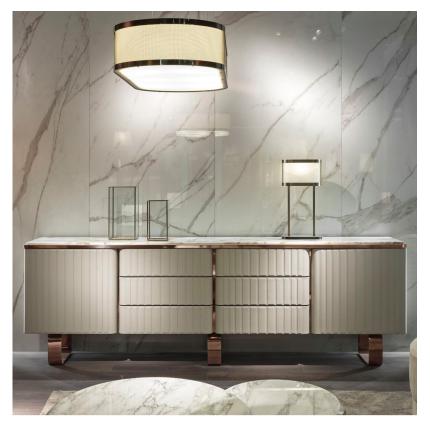

# Elite

The image corresponds to the sideboard with 3 drawers and with the P23 feet

## Description

Sideboard with multilayer structure. The front part is covered in leather, and has a refined decorative vertical pattern. Internal part matt lacquered. Inserts, top frame and base in stainless steel.

The top is available in marble. The drawers come with a slide "Blumotion" system and the internal part is covered in microfiber. Made in Italy.