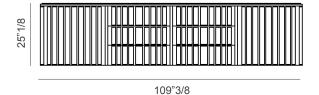

## **Dimensions**

With 3 drawers: 81"7/8W x 21"1/4D Height with feet P22 / P23: 35" Height with base P24: 36"5/8

With 6 drawers: 109"3/8W x 21"1/4D Height with feet P22 / P23: 35" Height with base P24: 36"5/8

### Sideboard with 6 drawers

<sup>\*</sup> For more specifications, please refer to the "Finishes & Materials" PDF