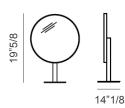

#### **Envy Beauty mirror** Shining stainless steel structure. Natural bevelled mirror 1/8".