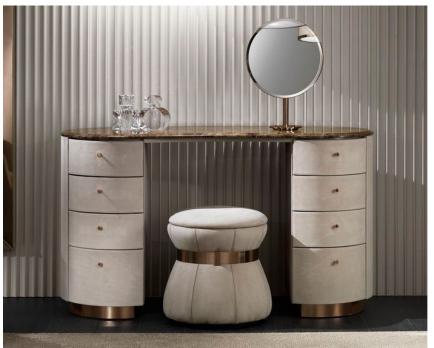

## Description

Vanity with MDF and beechwood plywood structure covered in leather. The front part of the 8 drawers, with a slide "Blumotion" system, comes with a smooth finish or with a refined hexagon quilted finish.

The top is available in glossy/matt lacquered wood or in marble and the "Envy Beauty" mirror is included. The two bases are offered in a wide range of metal options. Made in Italy.

#### **Envy Beauty mirror** Shining stainless steel structure. Natural bevelled mirror 1/8".