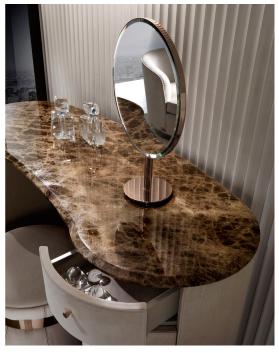

The top is available in glossy/matt lacquered wood or in marble and the "Envy Beauty" mirror is included. The two bases are offered in a wide range of metal options. Made in Italy.

#### **Envy Beauty mirror** Shining stainless steel structure. Natural bevelled mirror 1/8".