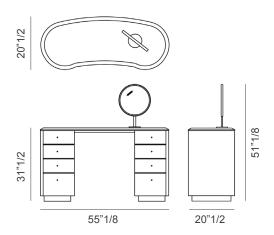

# **Tiffany**





## Description

Vanity with MDF and beechwood plywood structure covered in leather. The front part of the 8 drawers, with a slide "Blumotion" system, comes with a smooth finish or with a refined hexagon quilted finish.

The top is available in glossy/matt lacquered wood or in marble and the "Envy Beauty" mirror is included. The two bases are offered in a wide range of metal options. Made in Italy.



#### **Envy Beauty mirror** Shining stainless steel structure. Natural bevelled mirror 1/8".

### \* For more specifications, please refer to the "Finishes & Materials" PDF

## **Dimensions**

55"1/8W x 20"1/2D x 31"1/2H Height with mirror: 51"1/8