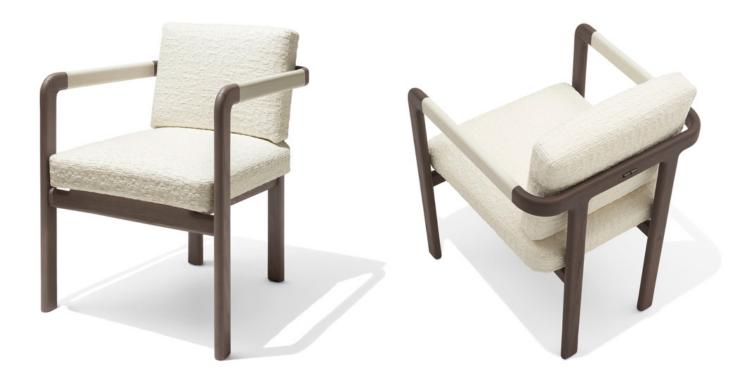

## **Description**

Armchair with solid ash wood structure moulded in the raw material, characterized by its curves and complex joints, with an extreme attention to the seating comfort and resistance for long-lasting use. Seat and backrest cushions in polyurethane foam in different densities for maximum comfort and warmth, held together by stitching. A precious detail on the back of the backrest cushion hooks into the ash frame of the seat to ensure maximum stability. The armrests are covered in leather in the central part and are soft to the touch; the line of the armrest remains perfect, not deformed by the upholstery because the solid ash wood has a recess in which the soft part rests. A precious solid wood detail covers and conceals the joints. Made in Italy.