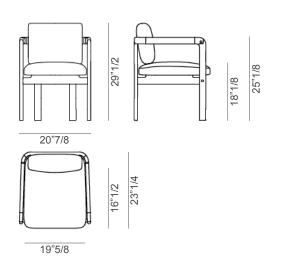

## **Dimensions**

20"7/8W x 23"1/4D x 29"1/2H Seat height: 18"1/8 Armrest height: 25"1/8

\* For more specifications, please refer to the "Finishes & Materials" PDF