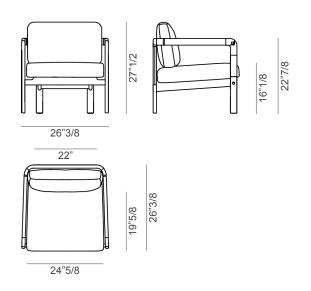

## **Dimensions**

26"3/8W x 26"3/8D x 27"1/2H Seat height: 16"1/8 Armrest height: 22"7/8

\* For more specifications, please refer to the "Finishes & Materials" PDF