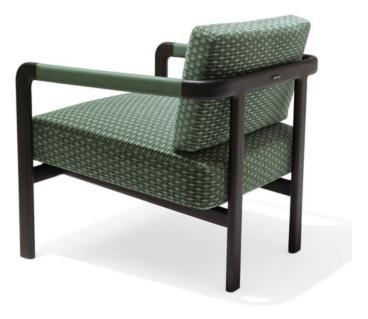

## **Description**

Lounge chair with solid ash wood structure moulded in the raw material, characterized by its curves and complex joints, with an extreme attention to the seating comfort and resistance for long-lasting use. Seat and backrest cushions in polyurethane foam in different densities for maximum comfort and warmth, held together by stitching. A precious detail on the back of the backrest cushion hooks into the ash frame of the seat to ensure maximum stability. The armrests are covered in leather in the central part and are soft to the touch; the line of the armrest remains perfect, not deformed by the upholstery because the solid ash wood has a recess in which the soft part rests. A precious solid wood detail covers and conceals the joints. Made in Italy.