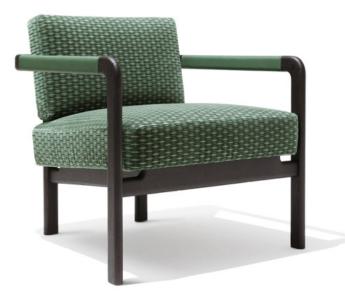

## **Description**

Lounge chair with solid ash wood structure moulded in the raw material, characterized by its curves and complex joints, with an extreme attention to the seating comfort and resistance for long-lasting use. Seat and backrest cushions in polyurethane foam in different densities for maximum comfort and warmth, held together by stitching. A precious detail on the back of the backrest cushion hooks into the ash frame of the seat to ensure maximum stability. The armrests are covered in leather in the central part and are soft to the touch; the line of the armrest remains perfect, not deformed by the upholstery because the solid ash wood has a recess in which the soft part rests. A precious solid wood detail covers and conceals the joints. Made in Italy.