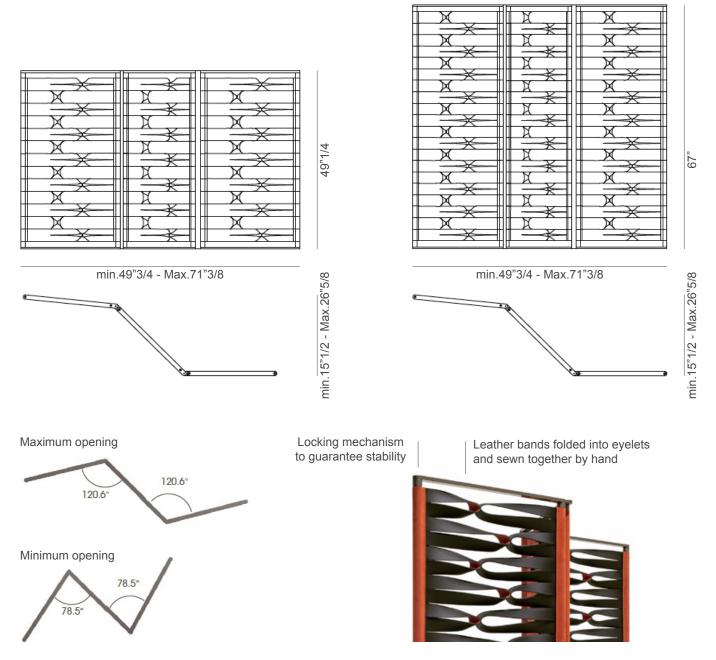

## **Dimensions**

A: 71"3/8W x 15"1/2D x 49"1/4H - Open 49"3/4W x 26"5/8D x 49"1/4H - Closed

## **B:** 71"3/8W x 15"1/2D x 67"H - Open 49"3/4W x 26"5/8D x 67"H - Closed

\* For more specifications, please refer to the "Finishes & Materials" PDF

Cassoni LLC