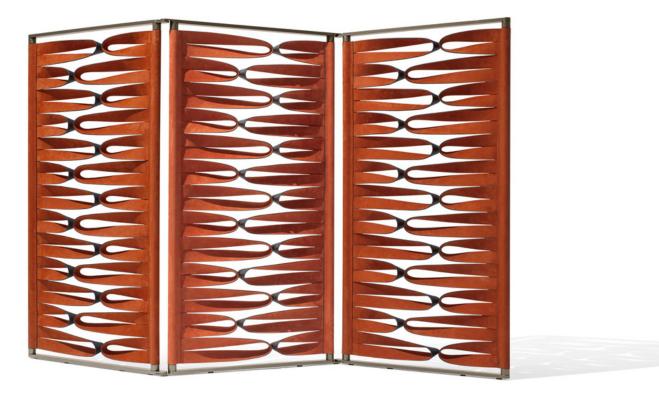

## Description

Room divider with painted aluminum frame, composed of three rotating panels equipped with locking mechanisms that prevent them from closing or opening completely to maintain stability. Screen made of two-color leather bands folded into loops and sewn together by hand. The bands are available in two combinations:

- Leather on both sides, also in different colors, exclusively from the pelle category.
- Pelle plus leather on one side, anilina nubuck leather on the other side and on the vertical bands. Available in two heights. Made in Italy.