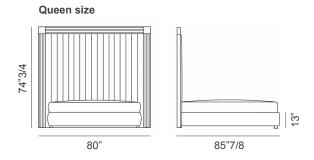

## **Dimensions**

Queen size: 80"W x 85"7/8D x 74"3/4H (To fit American QUEEN size Mattress 60"x 80")

Base height: 13"

King size: 96"3/8W x 85"7/8D x 74"3/4H (To fit American KING size Mattress 76"3/4 x 80")