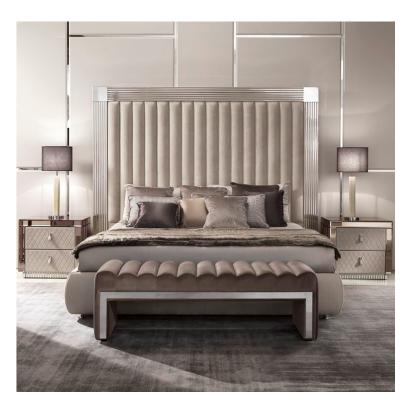

## Windsor

## Description

Double bed available in queen and king sizes with a multilayer structure covered with foam polyurethane with different density.

The upholstery is offered in fabric or leather and the vertical quilted headboard features a stainless steel frame with a refined design available in different finishes.

Goose feather square decorative cushions (19"5/8 or 15"3/4) available upon request. Made in Italy.