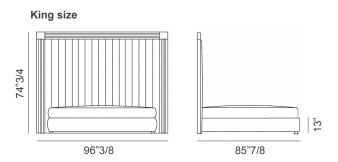

## **Dimensions**

Queen size: 80"W x 85"7/8D x 74"3/4H (To fit American QUEEN size Mattress 60"x 80")

Base height: 13"

King size: 96"3/8W x 85"7/8D x 74"3/4H (To fit American KING size Mattress 76"3/4 x 80")